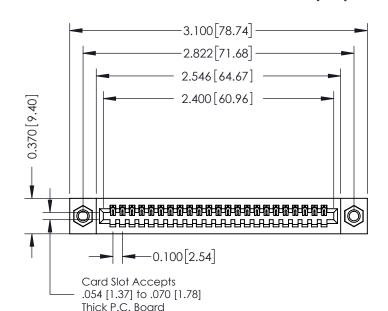

0.410[10.41]

342 / 392 Card Edge Connector Part Number: 342-023-544-107

YOUR CONNECTION TO QUALITY & SERVICE

|   | DRAWN: J.LEE   | DATE: OCT. 06/09 |        |  |
|---|----------------|------------------|--------|--|
|   | CHECKED:       | DATE:            |        |  |
|   | SCALE: NTS     | SHEET            | 1 OF 3 |  |
| ) | DRAWING NUMBER |                  | ISSUE  |  |
|   | 342 Assembly   |                  | 1      |  |

ACAD REFERENCE NO. 342 ENG MASTER

**SECTION A-A** 

**See Accompanying Pages for:** 

- **Contact Bend Details**
- **Mounting Options**

THIS IS A C.A.D. GENERATED DRAWING DO NOT MAKE MANUAL REVISIONS TO MASTER. ISSUE NUMBER