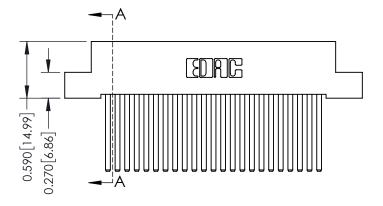

ACAD REFERENCE NO. 342 ENG MASTER

**SECTION A-A** 

**See Accompanying Pages for:** 

- **Contact Bend Details**
- **Mounting Options**

THIS IS A C.A.D. GENERATED DRAWING DO NOT MAKE MANUAL REVISIONS TO MASTER. ISSUE NUMBER

ORIGINAL

1

| 342 / 392 Series Card Edge Connector Contact Bend Detail |                                                                    |          | ACAD REFERENCE NO. 342 ENG MASTER |                  |        |  |
|----------------------------------------------------------|--------------------------------------------------------------------|----------|-----------------------------------|------------------|--------|--|
|                                                          |                                                                    |          | J.LEE                             | DATE: OCT. 06/09 |        |  |
| Contact bend betall                                      |                                                                    | CHECKED: |                                   | DATE:            |        |  |
|                                                          | THESE DRAWINGS AND SPECIFICATIONS  ARE THE PROPERTY OF EDAC INCAND | SCALE:   | NTS                               | SHEET :          | 2 OF 3 |  |
| TORONTO, ONTARIO                                         | SHALL NOT BE REPRODUCED, OR COPIED  OR USED AS THE BASIS FOR THE   | DRAWING  | NUMBER                            |                  | ISSUE  |  |
| YOUR CONNECTION TO QUALITY & SERVICE                     | MANUFACTURE OR SALE OF APPARATUS                                   | 3        | 42 Assembly                       |                  | 1      |  |