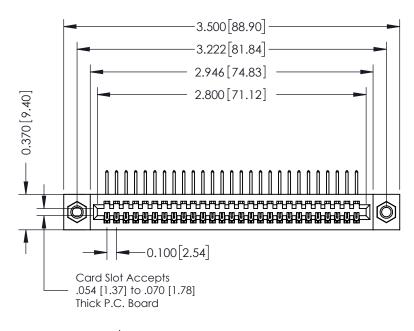

|              | ACAD REFERENCE NO | . 342 ENG MASTER |  |  |  |
|--------------|-------------------|------------------|--|--|--|
| DRAWN: J.LEE |                   | DATE: OCT. 06/09 |  |  |  |
|              | CHECKED:          | DATE:            |  |  |  |
|              | SCALE: NTS        | SHEET 1 OF 3     |  |  |  |
| ,            | DRAWING NUMBER    | ISSUE            |  |  |  |