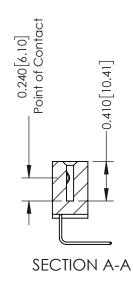

Mounting Option 07-M3-0.5 Metric Threaded Inserts

**Contact Detail** 

558-90 Degree Bend (Code 541 Contacts) .100 [2.54] Contact Spacing x .200 [5.08] Row Spacing