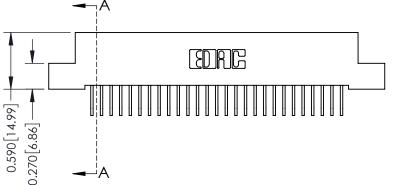

342 Assembly

THIS IS A C.A.D. GENERATED DRAWING DO NOT MAKE MANUAL REVISIONS TO MASTER. ISSUE NUMBER

ORIGINAL

1

| 342 / 392 Series Card Edge Connector<br>Contact Bend Detail |                                                                   | ACAD REFERENCE NO. 342 ENG MASTER |             |                  |        |
|-------------------------------------------------------------|-------------------------------------------------------------------|-----------------------------------|-------------|------------------|--------|
|                                                             |                                                                   | DRAWN:                            | J.LEE       | DATE: OCT. 06/09 |        |
|                                                             |                                                                   | CHECKED:                          |             | DATE:            |        |
| EDAC INC                                                    | THESE DRAWINGS AND SPECIFICATIONS ARE THE PROPERTY OF EDAC INCAND | SCALE:                            | NTS         | SHEET :          | 2 OF 3 |
| TORONTO, ONTARIO                                            | SHALL NOT BE REPRODUCED,OR COPIED  OR USED AS THE BASIS FOR THE   | DRAWING                           | NUMBER      |                  | ISSUE  |
| YOUR CONNECTION TO QUALITY & SERVICE                        | MANUFACTURE OR SALE OF APPARATUS                                  | 3                                 | 42 Assembly |                  | 1      |