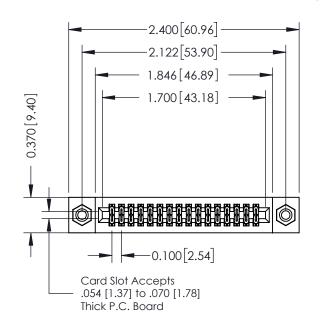

## **See Accompanying Pages for:**

- **Contact Bend Details**
- **Mounting Options**

| 342 / 392 Card Edge Connector<br>Part Number: 342-032-542-208 |                                                                                                                                             | ACAD REFERENCE NO. 342 ENG MASTER |            |                  |        |  |
|---------------------------------------------------------------|---------------------------------------------------------------------------------------------------------------------------------------------|-----------------------------------|------------|------------------|--------|--|
|                                                               |                                                                                                                                             | DRAWN:                            | J.LEE      | DATE: OCT. 06/09 |        |  |
|                                                               |                                                                                                                                             | CHECKED:                          |            | DATE:            |        |  |
|                                                               | THESE DRAWINGS AND SPECIFICATIONS<br>ARE THE PROPERTY OF EDAC INC.,AND<br>SHALL NOT BE REPRODUCED,OR COPIED<br>OR USED AS THE BASIS FOR THE | SCALE:                            | NTS        | SHEET            | 1 OF 3 |  |
|                                                               |                                                                                                                                             | DRAWING I                         | NUMBER     |                  | ISSUE  |  |
| YOUR CONNECTION TO QUALITY & SERVICE                          | MANUFACTURE OR SALE OF APPARATUS                                                                                                            | 34                                | 2 Assembly |                  | 1      |  |