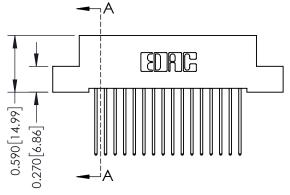

Mounting Option
08-#4-40 Unified Threaded Inserts

THIS IS A C.A.D. GENERATED DRAWING DO NOT MAKE MANUAL REVISIONS TO MASTER

ISSUE NUMBER

ORIGINAL

1

| 342 / 392 Card Edge Connector<br>Mounting Options |                                                                                                                                                                                                 | ACAD REFERENCE NO. 342 ENG MASTER |                         |        |  |  |
|---------------------------------------------------|-------------------------------------------------------------------------------------------------------------------------------------------------------------------------------------------------|-----------------------------------|-------------------------|--------|--|--|
|                                                   |                                                                                                                                                                                                 | DRAWN: J.LEE                      | DATE: <b>OCT. 06/09</b> |        |  |  |
|                                                   |                                                                                                                                                                                                 | CHECKED:                          | DATE:                   |        |  |  |
| TORONTO, ONTARIO                                  | THESE DRAWINGS AND SPECIFICATIONS ARE THE PROPERTY OF EDAC INC.,AND SHALL NOT BE REPRODUCED,OR COPIED OR USED AS THE BASIS FOR THE MANUFACTURE OR SALE OF APPARATUS WITHOUT WRITTEN PERMISSION. | SCALE: NTS                        | SHEET :                 | 3 OF 3 |  |  |
|                                                   |                                                                                                                                                                                                 | DRAWING NUMBER                    | •                       | ISSUE  |  |  |
| YOUR CONNECTION TO QUALITY & SERVICE              |                                                                                                                                                                                                 | 342 Assembly                      |                         | 1      |  |  |