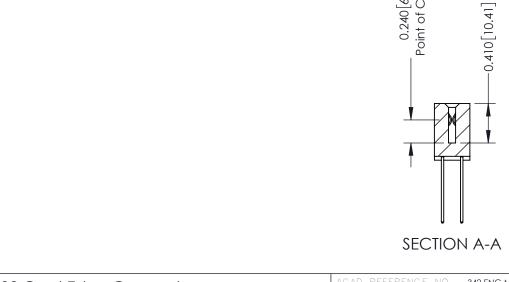

## **Contact Detail**

542-Wire Wrap .025 Sq.(0.64 Sq.) - Tail LG=.655(16.64) .100 [2.54] Contact Spacing x .200 [5.08] Row Spacing

0.240 [6.10] Point of Contact

THIS IS A C.A.D. GENERATED DRAWING DO NOT MAKE MANUAL REVISIONS TO MASTER. ISSUE NUMBER

ORIGINAL

1

| 342 / 392 Series Card Edge Connector<br>Contact Bend Detail |                                                                                                                                                                                                 | ACAD REFERENCE NO. 342 ENG MASTER |             |                  |        |  |
|-------------------------------------------------------------|-------------------------------------------------------------------------------------------------------------------------------------------------------------------------------------------------|-----------------------------------|-------------|------------------|--------|--|
|                                                             |                                                                                                                                                                                                 | DRAWN:                            | J.LEE       | DATE: OCT. 06/09 |        |  |
|                                                             |                                                                                                                                                                                                 | CHECKED:                          |             | DATE:            |        |  |
| TORONTO, ONTARIO                                            | THESE DRAWINGS AND SPECIFICATIONS ARE THE PROPERTY OF EDAC INC.,AND SHALL NOT BE REPRODUCED,OR COPIED OR USED AS THE BASIS FOR THE MANUFACTURE OR SALE OF APPARATUS WITHOUT WRITTEN PERMISSION. | SCALE:                            | NTS         | SHEET :          | 2 OF 3 |  |
|                                                             |                                                                                                                                                                                                 | DRAWING                           | NUMBER      |                  | ISSUE  |  |
| YOUR CONNECTION TO QUALITY & SERVICE                        |                                                                                                                                                                                                 | 3                                 | 42 Assembly |                  | 1      |  |