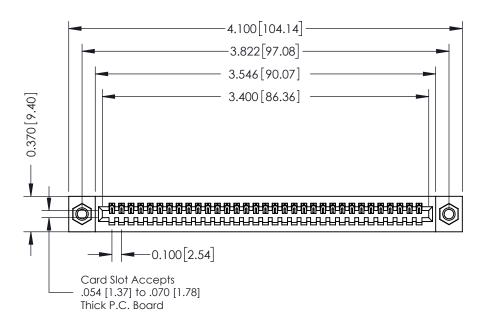

## **See Accompanying Pages for:**

- **Contact Bend Details**
- **Mounting Options**

342 / 392 Card Edge Connector Part Number: 342-033-540-107

YOUR CONNECTION TO QUALITY & SERVICE

CANADA

342 ENG MASTER J.LEE DATE: OCT. 06/09 SHEET 1 OF 3

342 Assembly

THIS IS A C.A.D. GENERATED DRAWING DO NOT MAKE MANUAL REVISIONS TO MASTER. ISSUE NUMBER

ORIGINAL

1

| 342 / 392 Series Card Edge Connector<br>Contact Bend Detail |                                                                                                                                                                                                  | ACAD REFERENCE NO. 342 ENG MASTER |             |                  |        |
|-------------------------------------------------------------|--------------------------------------------------------------------------------------------------------------------------------------------------------------------------------------------------|-----------------------------------|-------------|------------------|--------|
|                                                             |                                                                                                                                                                                                  | DRAWN:                            | J.LEE       | DATE: OCT. 06/09 |        |
|                                                             |                                                                                                                                                                                                  | CHECKED:                          |             | DATE:            |        |
| TORONTO, ONTARIO                                            | THESE DRAWINGS AND SPECIFICATIONS ARE THE PROPERTY OF EDAC INC. AND SHALL NOT BE REPRODUCED, OR COPIED OR USED AS THE BASIS FOR THE MANUFACTURE OR SALE OF APPARATUS WITHOUT WRITTEN PERMISSION. | SCALE:                            | NTS         | SHEET :          | 2 OF 3 |
|                                                             |                                                                                                                                                                                                  | DRAWING                           | NUMBER      |                  | ISSUE  |
| YOUR CONNECTION TO QUALITY & SERVICE                        |                                                                                                                                                                                                  | 3                                 | 42 Assembly |                  | 1      |