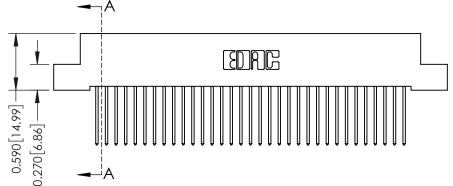

342 Assembly

THIS IS A C.A.D. GENERATED DRAWING DO NOT MAKE MANUAL REVISIONS TO MASTER. ISSUE NUMBER

ORIGINAL

1

| 342 / 392 Series Card Edge Connector<br>Contact Bend Detail |                                                                                                                                                                                                  | ACAD REFERENCE NO. 342 ENG MASTER |             |                  |        |
|-------------------------------------------------------------|--------------------------------------------------------------------------------------------------------------------------------------------------------------------------------------------------|-----------------------------------|-------------|------------------|--------|
|                                                             |                                                                                                                                                                                                  | DRAWN:                            | J.LEE       | DATE: OCT. 06/09 |        |
|                                                             |                                                                                                                                                                                                  | CHECKED:                          |             | DATE:            |        |
| TORONTO, ONTARIO                                            | THESE DRAWINGS AND SPECIFICATIONS ARE THE PROPERTY OF EDAC INC. AND SHALL NOT BE REPRODUCED, OR COPIED OR USED AS THE BASIS FOR THE MANUFACTURE OR SALE OF APPARATUS WITHOUT WRITTEN PERMISSION. | SCALE:                            | NTS         | SHEET :          | 2 OF 3 |
|                                                             |                                                                                                                                                                                                  | DRAWING                           | NUMBER      |                  | ISSUE  |
| YOUR CONNECTION TO QUALITY & SERVICE                        |                                                                                                                                                                                                  | 3                                 | 42 Assembly |                  | 1      |