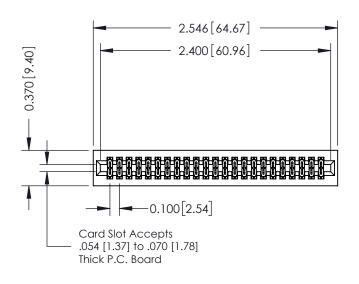

523-P.C. Tail .025 Sq.(0.64 Sq.) - Tail LG=.400(10.16) .100 [2.54] Contact Spacing x .200 [5.08] Row Spacing

## **See Accompanying Pages for:**

- **Contact Bend Details**
- **Mounting Options**

| 342 / 392 Card Edge Connector |
|-------------------------------|
| Part Number: 342-046-523-201  |

WITHOUT WRITTEN PERMISSION.