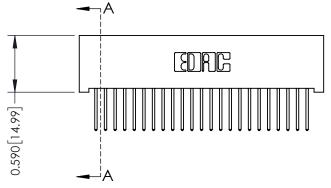

523-P.C. Tail .025 Sq.(0.64 Sq.) - Tail LG=.400(10.16) .100 [2.54] Contact Spacing x .200 [5.08] Row Spacing





## 0.240 [6.10] Point of Contact 0.410[10.41] SECTION A-A

## **See Accompanying Pages for:**

- **Contact Bend Details**
- **Mounting Options**

| 342 / 392 Card Edge Connector |
|-------------------------------|
| Part Number: 342-046-523-201  |



WITHOUT WRITTEN PERMISSION.

|   | ACAD REFERENCE NO | . 342 ENG MASTER |  |  |  |
|---|-------------------|------------------|--|--|--|
|   | DRAWN: J.LEE      | DATE: OCT. 06/09 |  |  |  |
|   | CHECKED:          | DATE:            |  |  |  |
|   | SCALE: NTS        | SHEET 1 OF 3     |  |  |  |
| ) | DRAWING NUMBER    | ISSUE            |  |  |  |

342 Assembly

THIS IS A C.A.D. GENERATED DRAWING DO NOT MAKE MANUAL REVISIONS TO MASTER. ISSUE NUMBER

ORIGINAL

1



| 342 / 392 Series Card Edge Connector |