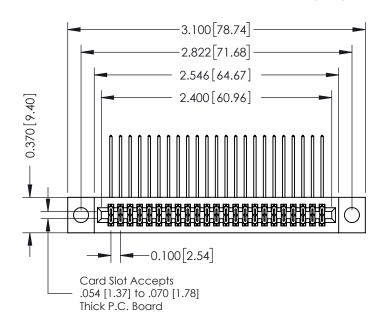

## **See Accompanying Pages for:**

- **Contact Bend Details**
- **Mounting Options**

| 342 / 392 Card Edge Connector |
|-------------------------------|
| Part Number: 342-046-559-204  |

|   | ACAD REFERENCE NO | . 342 ENG MASTER |
|---|-------------------|------------------|
|   | DRAWN: J.LEE      | DATE: OCT. 06/09 |
|   | CHECKED:          | DATE:            |
|   | SCALE: NTS        | SHEET 1 OF 3     |
| ) | DRAWING NUMBER    | ISSUE            |