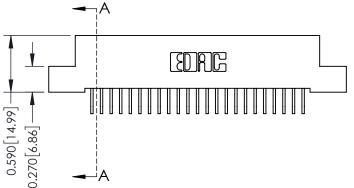

## **Mounting Option**

04-.156 (3.96) Dia. Mounting Holes

## **Contact Detail**

559-90 Degree Bend (Code 541 Contacts) .100 [2.54] Contact Spacing x .200 [5.08] Row Spacing





## 0.240 [6.10] Point of Contact 0.410[10.41] SECTION A-A

## **See Accompanying Pages for:**

- **Contact Bend Details**
- **Mounting Options**

| 342 / 392 Card Edge Connector |
|-------------------------------|
| Part Number: 342-046-559-204  |



|   | ACAD REFERENCE NO | . 342 ENG MASTER |
|---|-------------------|------------------|
|   | DRAWN: J.LEE      | DATE: OCT. 06/09 |
|   | CHECKED:          | DATE:            |
|   | SCALE: NTS        | SHEET 1 OF 3     |
| ) | DRAWING NUMBER    | ISSUE            |

342 Assembly

THIS IS A C.A.D. GENERATED DRAWING DO NOT MAKE MANUAL REVISIONS TO MASTER. ISSUE NUMBER

ORIGINAL

1



| 342 / 392 Series Card Edge Connector<br>Contact Bend Detail |