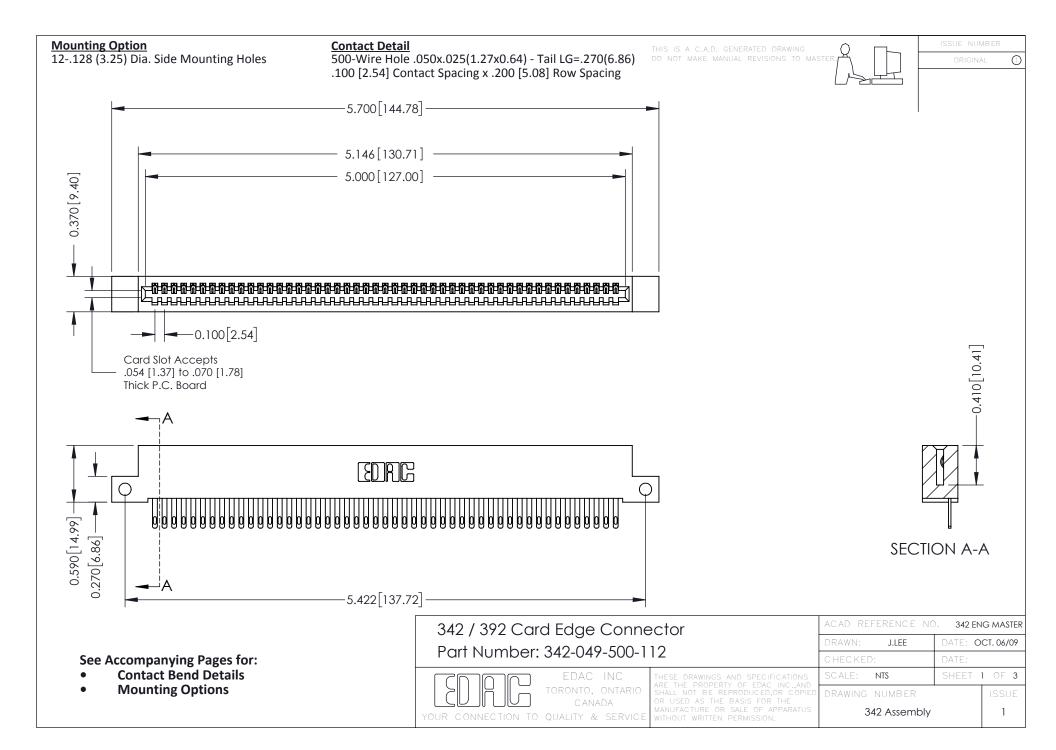

THIS IS A C.A.D. GENERATED DRAWING DO NOT MAKE MANUAL REVISIONS TO MASTER. ISSUE NUMBER

ORIGINAL

1



| 342 / 392 Series Card Edge Connector<br>Contact Bend Detail |                                                                                                                                                                                                  | ACAD REFERENCE NO. 342 ENG MASTER |             |                  |        |
|-------------------------------------------------------------|--------------------------------------------------------------------------------------------------------------------------------------------------------------------------------------------------|-----------------------------------|-------------|------------------|--------|
|