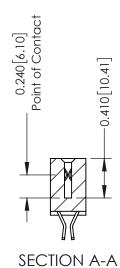

**Mounting Option** 

04-.156 (3.96) Dia. Mounting Holes

**Contact Detail** 

555-Extender Board Bend (Code 500 Contacts) .100 [2.54] Contact Spacing x .200 [5.08] Row Spacing

342 Assembly

THIS IS A C.A.D. GENERATED DRAWING DO NOT MAKE MANUAL REVISIONS TO MASTER. ISSUE NUMBER

ORIGINAL

1

| 342 / 392 Series Card Edge Connector<br>Contact Bend Detail |                                                                                                                                   | ACAD REFERENCE NO. 342 ENG MASTER |             |          |          |
|-------------------------------------------------------------|-----------------------------------------------------------------------------------------------------------------------------------|-----------------------------------|-------------|----------|----------|
|                                                             |                                                                                                                                   | DRAWN:                            | J.LEE       | DATE: OC | T. 06/09 |
|                                                             |                                                                                                                                   | CHECKED                           | ):          | DATE:    |          |
| EDAC INC                                                    | ARE THE PROPERTY OF EDAC INC.,AND SHALL NOT BE REPRODUCED,OR COPIED OR USED AS THE BASIS FOR THE MANUFACTURE OR SALE OF APPARATUS | SCALE:                            | NTS         | SHEET :  | 2 OF 3   |
| TORONTO, ONTARIO                                            |                                                                                                                                   | DRAWING                           | NUMBER      |          | ISSUE    |
| YOUR CONNECTION TO QUALITY & SERVICE                        |                                                                                                                                   | 3                                 | 42 Assembly |          | 1        |