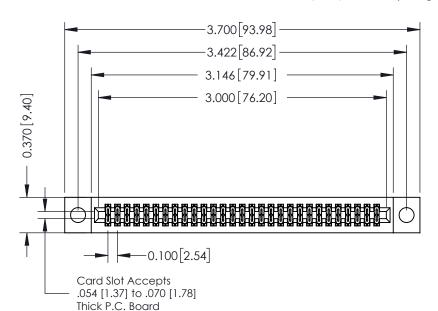

## **See Accompanying Pages for:**

- **Contact Bend Details**
- **Mounting Options**

| 342 / 392 Card Edge Connector |
|-------------------------------|
| Part Number: 342-058-555-204  |

YOUR CONNECTION TO QUALITY & SERVICE

| ACAD REFERENCE NO. 342 ENG MASTER |                  |  |  |  |
|-----------------------------------|------------------|--|--|--|
| DRAWN: J.LEE                      | DATE: OCT. 06/09 |  |  |  |
| CHECKED:                          | DATE:            |  |  |  |
| SCALE: NTS                        | SHEET 1 OF 3     |  |  |  |
| DRAWING NUMBER                    | ISSUE            |  |  |  |