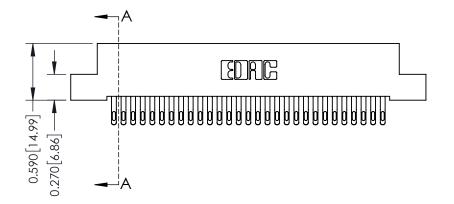

342 Assembly

THIS IS A C.A.D. GENERATED DRAWING DO NOT MAKE MANUAL REVISIONS TO MASTER. ISSUE NUMBER

ORIGINAL

1

| 342 / 392 Series Card Edge Connector<br>Contact Bend Detail |                                                                                                                                   | ACAD REFERENCE NO. 342 ENG MASTER |             |          |          |
|-------------------------------------------------------------|-----------------------------------------------------------------------------------------------------------------------------------|-----------------------------------|-------------|----------|----------|
|                                                             |                                                                                                                                   | DRAWN:                            | J.LEE       | DATE: OC | T. 06/09 |
|                                                             |                                                                                                                                   | CHECKED                           | ):          | DATE:    |          |
| EDAC INC                                                    | ARE THE PROPERTY OF EDAC INC.,AND SHALL NOT BE REPRODUCED,OR COPIED OR USED AS THE BASIS FOR THE MANUFACTURE OR SALE OF APPARATUS | SCALE:                            | NTS         | SHEET :  | 2 OF 3   |
| TORONTO, ONTARIO                                            |                                                                                                                                   | DRAWING                           | NUMBER      |          | ISSUE    |
| YOUR CONNECTION TO QUALITY & SERVICE                        |                                                                                                                                   | 3                                 | 42 Assembly |          | 1        |