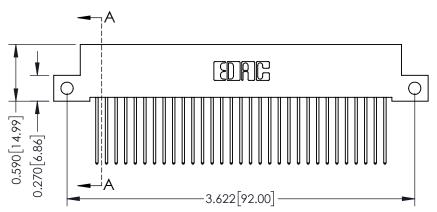

**Mounting Option** 

12-.128 (3.25) Dia. Side Mounting Holes

## **See Accompanying Pages for:**

- **Contact Bend Details**
- **Mounting Options**

342 / 392 Card Edge Connector Part Number: 342-062-542-212

| ACAD REFERENCE NO. 342 ENG MASTER |                  |  |  |  |
|-----------------------------------|------------------|--|--|--|
| DRAWN: J.LEE                      | DATE: OCT. 06/09 |  |  |  |
| CHECKED:                          | DATE:            |  |  |  |
| SCALE: NTS                        | SHEET 1 OF 3     |  |  |  |
| DRAWING NUMBER                    | ISSUE            |  |  |  |