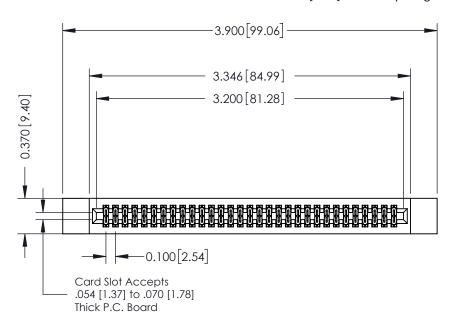

## **See Accompanying Pages for:**

- **Contact Bend Details**
- **Mounting Options**

342 / 392 Card Edge Connector Part Number: 342-062-542-212

| ACAD REFERENCE NO. 342 ENG MASTER |                  |  |  |  |
|-----------------------------------|------------------|--|--|--|
| DRAWN: J.LEE                      | DATE: OCT. 06/09 |  |  |  |
| CHECKED:                          | DATE:            |  |  |  |
| SCALE: NTS                        | SHEET 1 OF 3     |  |  |  |
| DRAWING NUMBER                    | ISSUE            |  |  |  |