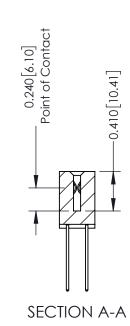

## **Contact Detail**

542-Wire Wrap .025 Sq.(0.64 Sq.) - Tail LG=.655(16.64) .100 [2.54] Contact Spacing x .200 [5.08] Row Spacing

## **See Accompanying Pages for:**

- **Contact Bend Details**
- **Mounting Options**

342 / 392 Card Edge Connector Part Number: 342-062-542-212

| ACAD REFERENCE NO. 342 ENG MASTER |                  |  |  |  |
|-----------------------------------|------------------|--|--|--|
| DRAWN: J.LEE                      | DATE: OCT. 06/09 |  |  |  |
| CHECKED:                          | DATE:            |  |  |  |
| SCALE: NTS                        | SHEET 1 OF 3     |  |  |  |
| DRAWING NUMBER                    | ISSUE            |  |  |  |