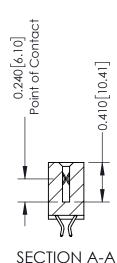

## **Contact Detail**

556-Extender Board Bend (Code 520 Contacts) .100 [2.54] Contact Spacing x .200 [5.08] Row Spacing