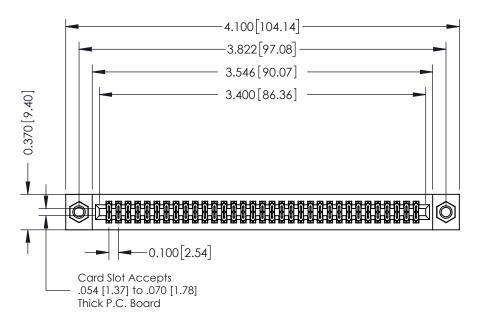

## **See Accompanying Pages for:**

- **Contact Bend Details**
- **Mounting Options**

| 342 / 392 Card Edge Connector |
|-------------------------------|
| Part Number: 342-066-556-207  |

YOUR CONNECTION TO QUALITY & SERVICE