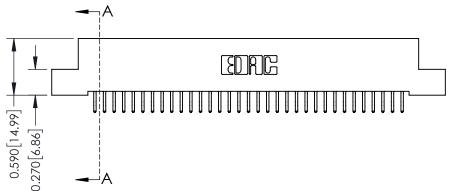

## **See Accompanying Pages for:**

- **Contact Bend Details**
- **Mounting Options**

| 342 / 392 Card Edge Connector |
|-------------------------------|
| Part Number: 342-066-556-207  |

YOUR CONNECTION TO QUALITY & SERVICE