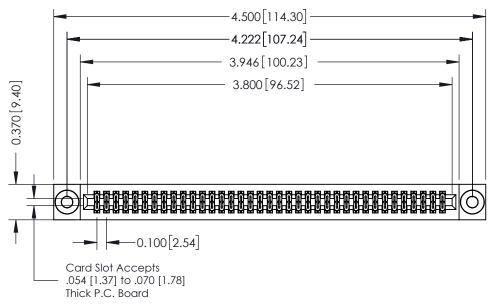

## **See Accompanying Pages for:**

- **Contact Bend Details**
- **Mounting Options**

342 / 392 Card Edge Connector Part Number: 342-074-541-203

YOUR CONNECTION TO QUALITY & SERVICE

| ACAD REFERENCE NO. 342 ENG MASTER |                  |  |  |  |
|-----------------------------------|------------------|--|--|--|
| DRAWN: J.LEE                      | DATE: OCT. 06/09 |  |  |  |
| CHECKED:                          | DATE:            |  |  |  |
| SCALE: NTS                        | SHEET 1 OF 3     |  |  |  |
| DRAWING NUMBER                    | ISSUE            |  |  |  |