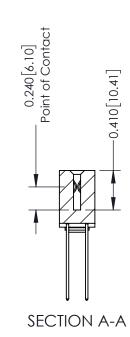

## **Contact Detail**

541-Wire Wrap .025 Sq.(0.64 Sq.) - Tail LG=.760(19.30) .100 [2.54] Contact Spacing x .200 [5.08] Row Spacing