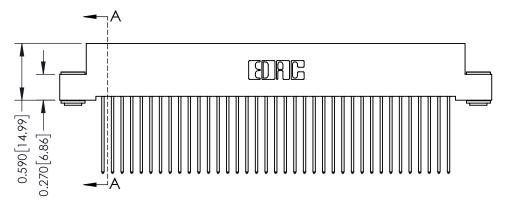

342 Assembly

THIS IS A C.A.D. GENERATED DRAWING DO NOT MAKE MANUAL REVISIONS TO MASTER. ISSUE NUMBER

ORIGINAL

1

| 342 / 392 Series Card Edge Connector<br>Contact Bend Detail |                                                                                                                                   | ACAD REFERENCE NO. 342 ENG MASTER |             |                  |        |
|-------------------------------------------------------------|-----------------------------------------------------------------------------------------------------------------------------------|-----------------------------------|-------------|------------------|--------|
|                                                             |                                                                                                                                   | DRAWN:                            | J.LEE       | DATE: OCT. 06/09 |        |
|                                                             |                                                                                                                                   | CHECKED:                          |             | DATE:            |        |
| EDAC INC                                                    | ARE THE PROPERTY OF EDAC INC.,AND SHALL NOT BE REPRODUCED,OR COPIED OR USED AS THE BASIS FOR THE MANUFACTURE OR SALE OF APPARATUS | SCALE:                            | NTS         | SHEET :          | 2 OF 3 |
| TORONTO, ONTARIO                                            |                                                                                                                                   | DRAWING                           | NUMBER      |                  | ISSUE  |
| YOUR CONNECTION TO QUALITY & SERVICE                        |                                                                                                                                   | 3                                 | 42 Assembly |                  | 1      |