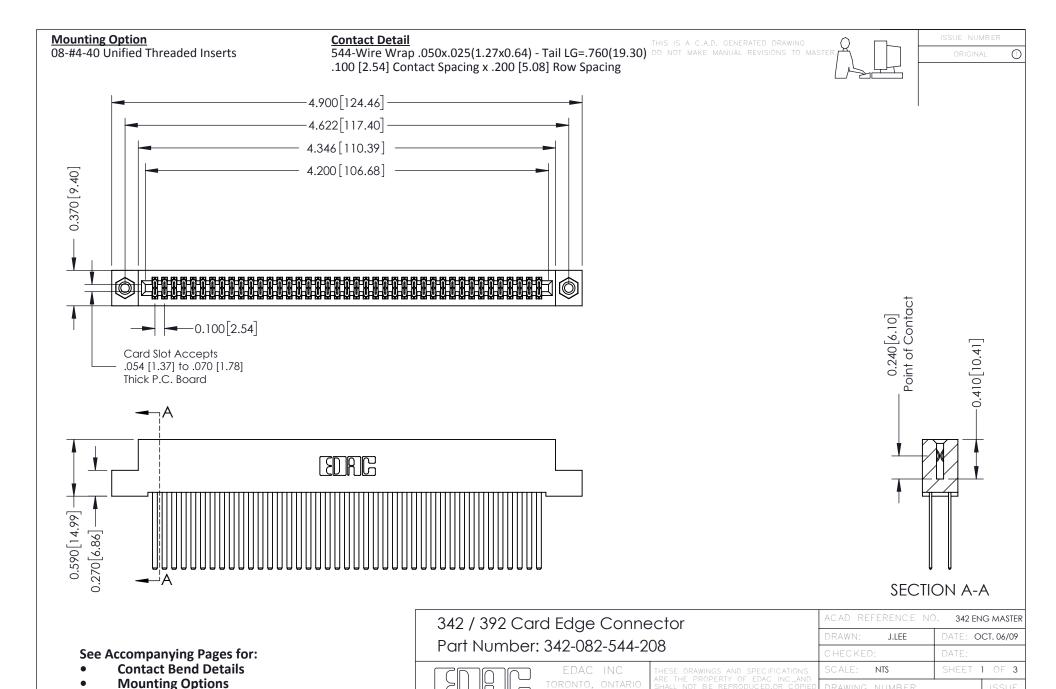

CANADA

YOUR CONNECTION TO QUALITY & SERVICE

342 Assembly

THIS IS A C.A.D. GENERATED DRAWING DO NOT MAKE MANUAL REVISIONS TO MASTER. ISSUE NUMBER

ORIGINAL

1



| 342 / 392 Series Card Edge Connector<br>Contact Bend Detail |                                                                                                                                                                                                  | ACAD REFERENCE NO. 342 ENG MASTER |             |                  |        |
|-------------------------------------------------------------|--------------------------------------------------------------------------------------------------------------------------------------------------------------------------------------------------|-----------------------------------|---