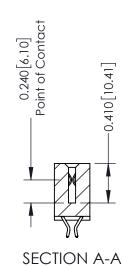

**Mounting Option** 01-No Mounting Lugs **Contact Detail** 

556-Extender Board Bend (Code 520 Contacts) .100 [2.54] Contact Spacing x .200 [5.08] Row Spacing

**See Accompanying Pages for:** 

- **Contact Bend Details**
- **Mounting Options**

ORIGINAL

1

| 342 / 392 Series Card Edge Connector<br>Contact Bend Detail |                                                                                                                                                                                                  | ACAD REFERENCE NO. 342 ENG MASTER |             |                  |        |
|-------------------------------------------------------------|--------------------------------------------------------------------------------------------------------------------------------------------------------------------------------------------------|-----------------------------------|-------------|------------------|--------|
|                                                             |                                                                                                                                                                                                  | DRAWN:                            | J.LEE       | DATE: OCT. 06/09 |        |
|                                                             |                                                                                                                                                                                                  | CHECKED:                          |             | DATE:            |        |
| TORONTO, ONTARIO                                            | THESE DRAWINGS AND SPECIFICATIONS ARE THE PROPERTY OF EDAC INC. AND SHALL NOT BE REPRODUCED, OR COPIED OR USED AS THE BASIS FOR THE MANUFACTURE OR SALE OF APPARATUS WITHOUT WRITTEN PERMISSION. | SCALE:                            | NTS         | SHEET :          | 2 OF 3 |
|                                                             |                                                                                                                                                                                                  | DRAWING                           | NUMBER      |                  | ISSUE  |
| YOUR CONNECTION TO QUALITY & SERVICE                        |                                                                                                                                                                                                  | 3                                 | 42 Assembly |                  | 1      |