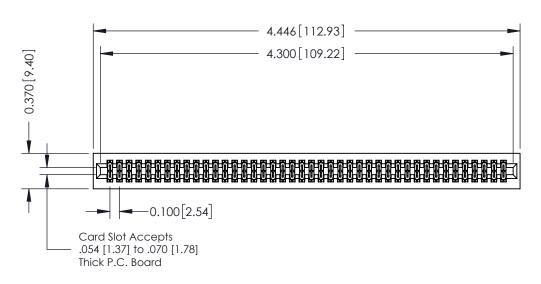

342 / 392 Card Edge Connector Part Number: 342-084-556-201

YOUR CONNECTION TO QUALITY & SERVICE

342 ENG MASTER J.LEE DATE: OCT. 06/09 SHEET 1 OF 3

342 Assembly

THIS IS A C.A.D. GENERATED DRAWING DO NOT MAKE MANUAL REVISIONS TO MASTER. ISSUE NUMBER