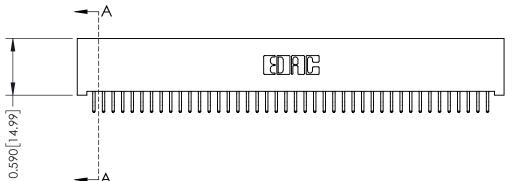

342 / 392 Card Edge Connector Part Number: 342-084-556-201

YOUR CONNECTION TO QUALITY & SERVICE

342 ENG MASTER J.LEE DATE: OCT. 06/09 SHEET 1 OF 3

342 Assembly

THIS IS A C.A.D. GENERATED DRAWING DO NOT MAKE MANUAL REVISIONS TO MASTER. ISSUE NUMBER