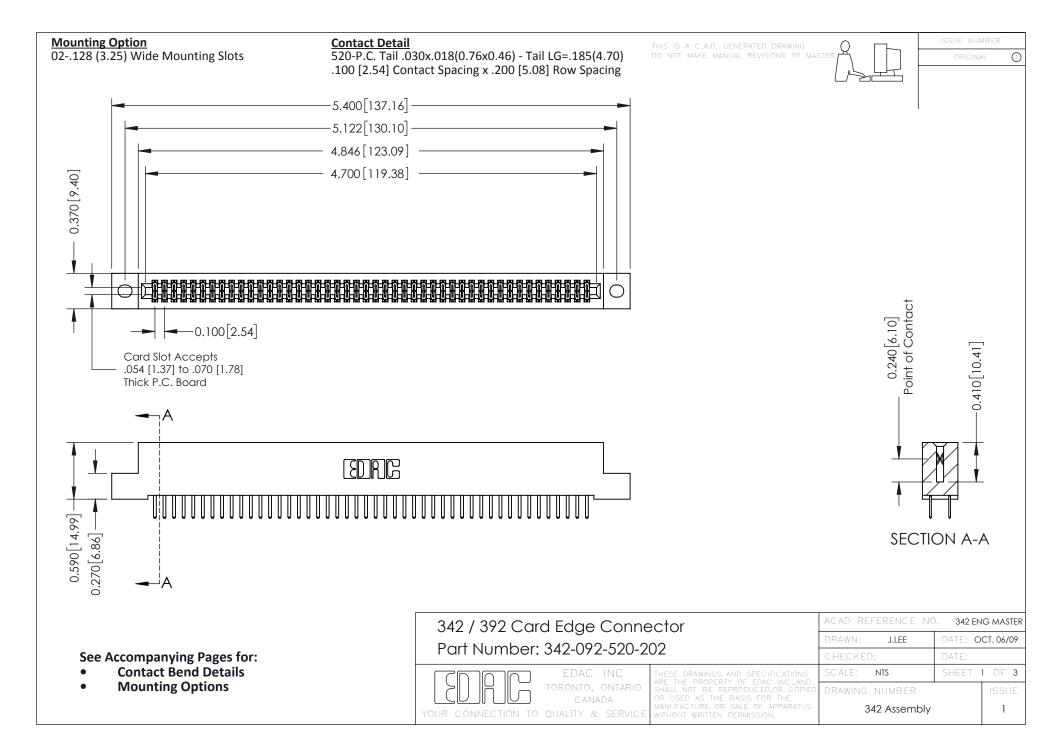

THIS IS A C.A.D. GENERATED DRAWING DO NOT MAKE MANUAL REVISIONS TO MASTER. ISSUE NUMBER

ORIGINAL

1



| 342 / 392 Series Card Edge Connector<br>Contact Bend Detail |                                                                                                                                                                                                  | ACAD REFERENCE NO. 342 ENG MASTER |             |                  |        |
|-------------------------------------------------------------|--------------------------------------------------------------------------------------------------------------------------------------------------------------------------------------------------|-----------------------------------|-------------|------------------|--------|
|