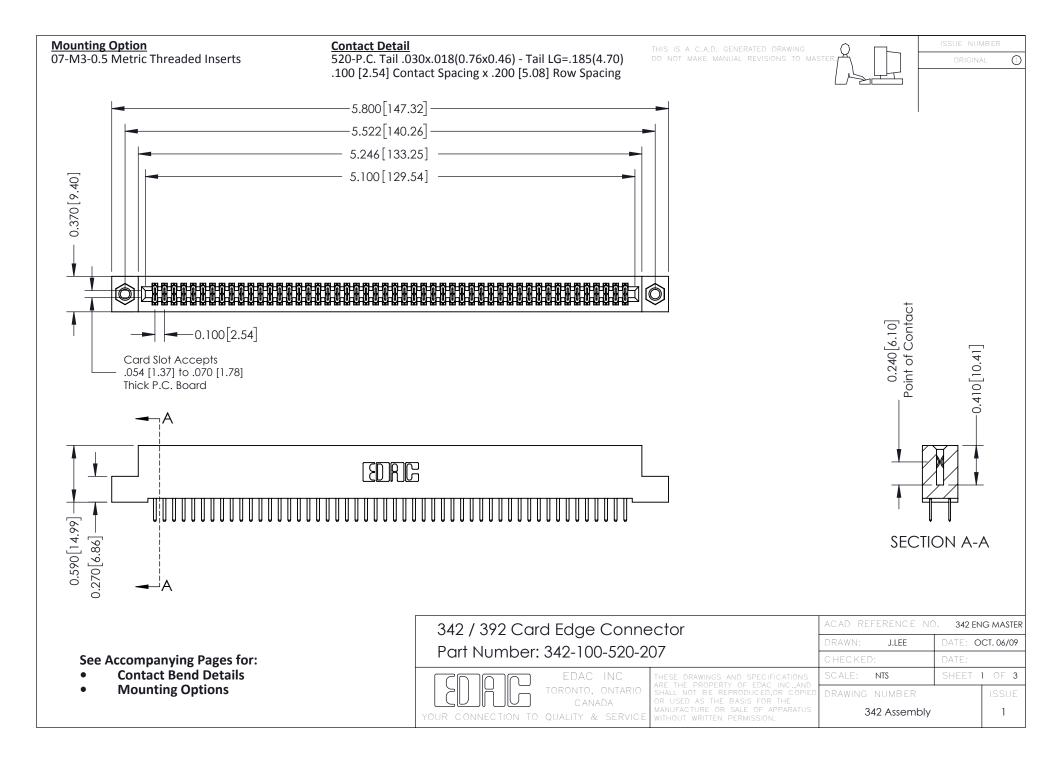

THIS IS A C.A.D. GENERATED DRAWING DO NOT MAKE MANUAL REVISIONS TO MASTER. ISSUE NUMBER

ORIGINAL

1



| 342 / 392 Series Card Edge Connector<br>Contact Bend Detail |                                                                                                                                                                                                  | ACAD REFERENCE NO. 342 ENG MASTER |             |                  |        |
|-------------------------------------------------------------|--------------------------------------------------------------------------------------------------------------------------------------------------------------------------------------------------|-----------------------------------|-------------|------------------|--------|
|