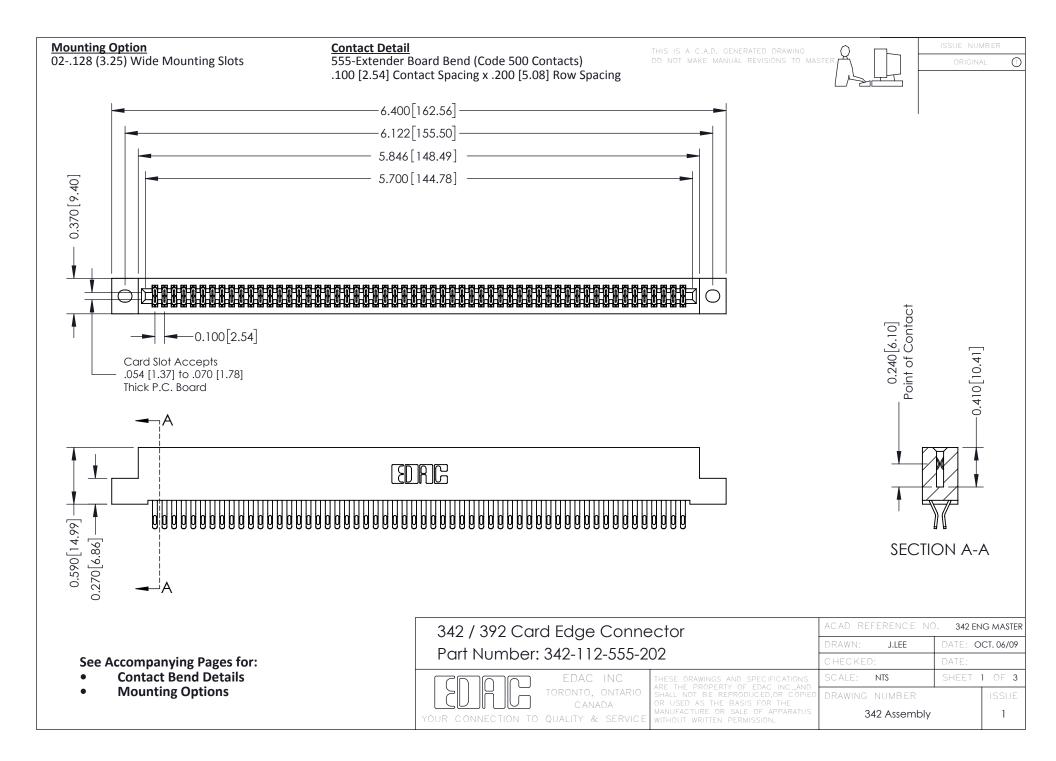

THIS IS A C.A.D. GENERATED DRAWING DO NOT MAKE MANUAL REVISIONS TO MASTER. ISSUE NUMBER

ORIGINAL

1



| 342 / 392 Series Card Edge Connector<br>Contact Bend Detail |                                                                                                                                                                                                  | ACAD REFERENCE NO. 342 ENG MASTER |             |                  |        |
|-------------------------------------------------------------|--------------------------------------------------------------------------------------------------------------------------------------------------------------------------------------------------|-----------------------------------|-------------|------------------|--------|
|