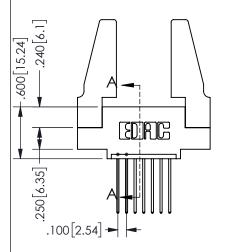

345/395 SERIES CARD EDGE CONNECTOR PART NUMBER: 345-007-542-488

YOUR CONNECTION TO QUALITY & SERVICE

**EDAC INC** TORONTO, ONTARIO CANADA

THESE DRAWINGS AND SPECIFICATIONS ARE THE PROPERTY OF EDAC INC.,AND SHALL NOT BE REPRODUCED,OR COPIED OR USED AS THE BASIS FOR THE MANUFACTURE OR SALE OF APPARATUS WITHOUT WRITTEN PERMISSION.