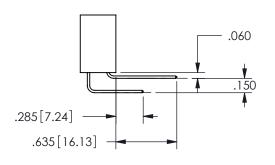

THIS IS A C.A.D. GENERATED DRAWING DO NOT MAKE MANUAL REVISIONS TO MASTER.

ISSUE NUMBER

ORIGINAL

1

<u>Contact Dimensions:</u>
542-Wire Wrap .025 Sq.(0.64 Sq.) - Tail LG=.645(16.38)
.100 (2.54) Contact Spacing x .200 (5.08) Row Spacing

345/395 SERIES CARD EDGE CONNECTOR PART NUMBER: 345-007-542-488

YOUR CONNECTION TO QUALITY & SERVICE

**EDAC INC** TORONTO, ONTARIO CANADA

THESE DRAWINGS AND SPECIFICATIONS ARE THE PROPERTY OF EDAC INC.,AND SHALL NOT BE REPRODUCED,OR COPIED OR USED AS THE BASIS FOR THE MANUFACTURE OR SALE OF APPARATUS WITHOUT WRITTEN PERMISSION.