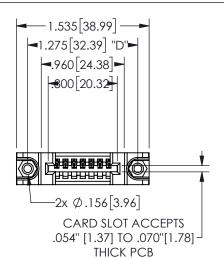

345/395 SERIES CARD EDGE CONNECTOR PART NUMBER: 345-007-542-488

YOUR CONNECTION TO QUALITY & SERVICE

**EDAC INC** TORONTO, ONTARIO CANADA

THESE DRAWINGS AND SPECIFICATIONS ARE THE PROPERTY OF EDAC INC.,AND SHALL NOT BE REPRODUCED,OR COPIED OR USED AS THE BASIS FOR THE MANUFACTURE OR SALE OF APPARATUS WITHOUT WRITTEN PERMISSION.