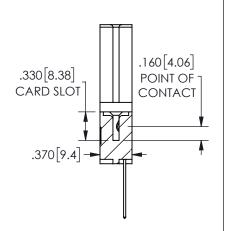

## SECTION A-A

ISSUE NUMBER ORIGINAL

1

**Contact Code 558** 

Contact Code 559

Contact Code 560

INSULATOR MATERIAL: THERMOPLASTIC POLYESTER, UL 94V-0 DAP MATERIAL AVAILABLE UPON REQUEST

CONTACT MATERIAL; COPPER ALLOY CONTACT PLATING: GOLD ON THE MATING AREA, TIN PLATING ON THE CONTACT TAILS, NICKEL UNDERPLATE