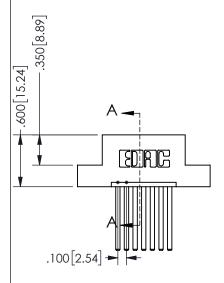

THIS IS A C.A.D. GENERATED DRAWING DO NOT MAKE MANUAL REVISIONS TO MASTER.

.330[8.38]

CARD SLOT

ISSUE NUMBER

.160 4.06

POINT OF

CONTACT

ORIGINAL