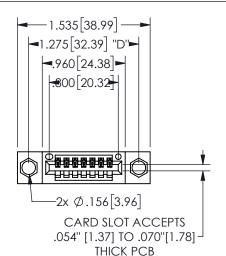

THIS IS A C.A.D. GENERATED DRAWING DO NOT MAKE MANUAL REVISIONS TO MASTER.

.330[8.38]

CARD SLOT

ISSUE NUMBER

.160 4.06

POINT OF

CONTACT

ORIGINAL

1

<u>Contact Dimensions:</u> 544-Wire Wrap .050x.025(1.27x0.64) - Tail LG=.750(19.05) .100 (2.54) Contact Spacing x .200 (5.08) Row Spacing .370 9.4 SECTION A-A

345/395 SERIES CARD EDGE CONNECTOR PART NUMBER: 345-007-544-104