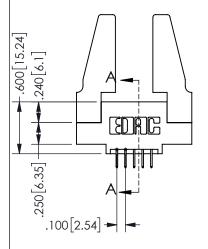

THIS IS A C.A.D. GENERATED DRAWING DO NOT MAKE MANUAL REVISIONS TO MASTER.

ISSUE NUMBER

ORIGINAL

1

THICK PCB

<u>Contact Dimensions:</u>
524-P.C. Tail .018 Sq.(0.46 Sq.) - Tail LG=.175(4.45)
.100 (2.54) Contact Spacing x .200 (5.08) Row Spacing

.160 4.06 .330[8.38] POINT OF CARD SLOT CONTACT .370 9.4

## SECTION A-A

345/395 SERIES CARD EDGE CONNECTOR PART NUMBER: 345-010-524-588

**EDAC INC** TORONTO, ONTARIO CANADA

THESE DRAWINGS AND SPECIFICATIONS ARE THE PROPERTY OF EDAC INC.,AND SHALL NOT BE REPRODUCED,OR COPIED OR USED AS THE BASIS FOR THE MANUFACTURE OR SALE OF APPARATUS WITHOUT WRITTEN PERMISSION.