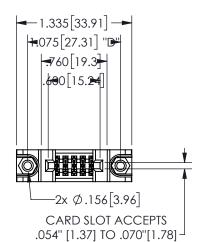

THIS IS A C.A.D. GENERATED DRAWING DO NOT MAKE MANUAL REVISIONS TO MASTER.

ISSUE NUMBER

ORIGINAL

1

THICK PCB

<u>Contact Dimensions:</u>
524-P.C. Tail .018 Sq.(0.46 Sq.) - Tail LG=.175(4.45)
.100 (2.54) Contact Spacing x .200 (5.08) Row Spacing

.160 4.06 .330[8.38] POINT OF CARD SLOT CONTACT .370 9.4

## SECTION A-A

345/395 SERIES CARD EDGE CONNECTOR PART NUMBER: 345-010-524-588

**EDAC INC** TORONTO, ONTARIO CANADA

THESE DRAWINGS AND SPECIFICATIONS ARE THE PROPERTY OF EDAC INC.,AND SHALL NOT BE REPRODUCED,OR COPIED OR USED AS THE BASIS FOR THE MANUFACTURE OR SALE OF APPARATUS WITHOUT WRITTEN PERMISSION.