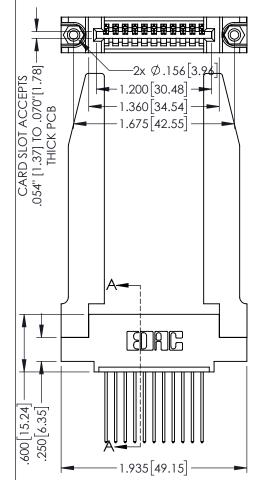

| 345/395 | SERIES CARE  | DEDGE C   | ONNECTOR |
|---------|--------------|-----------|----------|
| PART NU | JMBER: 345-0 | 11-541-47 | '8       |

TORONTO, ONTARIO CANADA

YOUR CONNECTION TO QUALITY & SERVICE

.160[4.06] POINT OF CONTACT

.150 [3.81]

-.330[8.38] CARD SLOT

1

- INSULATOR MATERIAL: THERMOPLASTIC PBT BLACK, UL 94V-0
- CONTACT MATERIAL; COPPER TIN ALLOY
   CONTACT PLATING: GOLD ON THE MATING AREA, TIN PLATING ON THE CONTACT TAILS, NICKEL UNDERPLATE

Contact Dimensions: 541-Wire Wrap .025 Sq.(0.64 Sq.) - Tail LG=.750(19.05) .100 (2.54) Contact Spacing x .200 (5.08) Row Spacing

THIS IS A C.A.D. GENERATED DRAWING
DO NOT MAKE MANUAL REVISIONS TO MAS

ISSUE N