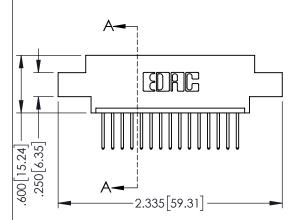

| 345/395 SERIES CARD EDGE CONNECTOR                                                                        |       |                | ACAD REFERENCE NO. 345-ENG-MASTER  DRAWN: R.STA.MONICA DATE MAY.16/2017  CHECKED: DATE: |         |       |  |
|-----------------------------------------------------------------------------------------------------------|-------|----------------|-----------------------------------------------------------------------------------------|---------|-------|--|
| EDAC INC THESE DRAWINGS AND SPECIFICATION                                                                 |       | SCALE:         | 1:1                                                                                     | SHEET 1 | OF 2  |  |
| TORONTO, ONTARIO  ARE THE PROPERTY OF EDAC INC. SHALL NOT BE REPRODUCED,OR C OR USED AS THE BASIS FOR THE | OPIED | DRAWING NUMBER |                                                                                         |         | ISSUE |  |
| IR CONNECTION TO QUALITY & SERVICE WITHOUT WRITTEN PERMISSION.                                            |       | 345-ENG-MASTER |                                                                                         |         | 1     |  |