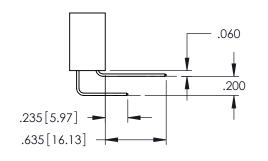

<u>Contact Dimensions:</u>
523-P.C. Tail .025 Sq.(0.64 Sq.) - Tail LG=.390(9.91)
.100 (2.54) Contact Spacing x .200 (5.08) Row Spacing

- INSULATOR MATERIAL: THERMOPLASTIC PBT BLACK, UL 94V-0
- CONTACT MATERIAL; COPPER TIN ALLOY CONTACT PLATING: GOLD ON THE MATING AREA, TIN PLATING ON THE CONTACT TAILS, NICKEL UNDERPLATE