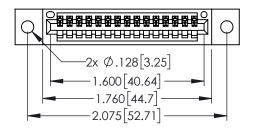

| 345/395 SERIES CARD EDGE CONNECTOR                                                                        |       |                | ACAD REFERENCE NO. 345-ENG-MASTER  DRAWN: R.STA.MONICA DATE MAY.16/2017  CHECKED: DATE: |         |       |  |
|-----------------------------------------------------------------------------------------------------------|-------|----------------|-----------------------------------------------------------------------------------------|---------|-------|--|
| EDAC INC THESE DRAWINGS AND SPECIFICATION                                                                 |       | SCALE:         | 1:1                                                                                     | SHEET 1 | OF 2  |  |
| TORONTO, ONTARIO  ARE THE PROPERTY OF EDAC INC. SHALL NOT BE REPRODUCED,OR C OR USED AS THE BASIS FOR THE | OPIED | DRAWING NUMBER |                                                                                         |         | ISSUE |  |
| IR CONNECTION TO QUALITY & SERVICE WITHOUT WRITTEN PERMISSION.                                            |       | 345-ENG-MASTER |                                                                                         |         | 1     |  |