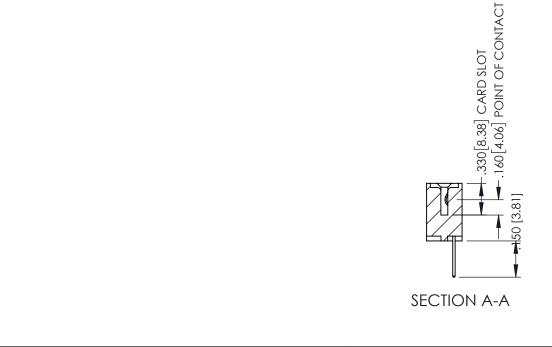

| 345/395 SERIES CARD EDGE CONNECTOR                                                                        |       |                | ACAD REFERENCE NO. 345-ENG-MASTER  DRAWN: R.STA.MONICA DATE MAY.16/2017  CHECKED: DATE: |         |       |  |
|-----------------------------------------------------------------------------------------------------------|-------|----------------|-----------------------------------------------------------------------------------------|---------|-------|--|
| EDAC INC THESE DRAWINGS AND SPECIFICATION                                                                 |       | SCALE:         | 1:1                                                                                     | SHEET 1 | OF 2  |  |
| TORONTO, ONTARIO  ARE THE PROPERTY OF EDAC INC. SHALL NOT BE REPRODUCED,OR C OR USED AS THE BASIS FOR THE | OPIED | DRAWING NUMBER |                                                                                         |         | ISSUE |  |
| IR CONNECTION TO QUALITY & SERVICE WITHOUT WRITTEN PERMISSION.                                            |       | 345-ENG-MASTER |                                                                                         |         | 1     |  |