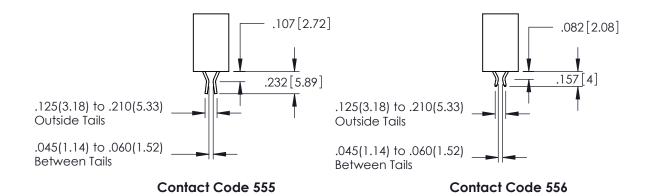

<u>Contact Dimensions:</u>
523-P.C. Tail .025 Sq.(0.64 Sq.) - Tail LG=.390(9.91)
.100 (2.54) Contact Spacing x .200 (5.08) Row Spacing

- INSULATOR MATERIAL: THERMOPLASTIC PBT BLACK, UL 94V-0
- CONTACT MATERIAL; COPPER TIN ALLOY CONTACT PLATING: GOLD ON THE MATING AREA, TIN PLATING ON THE CONTACT TAILS, NICKEL UNDERPLATE

**Contact Code 558** 

Contact Code 559

**Contact Code 560** 

INSULATOR MATERIAL: THERMOPLASTIC POLYESTER, UL 94V-0

DAP MATERIAL AVAILABLE UPON REQUEST

CONTACT MATERIAL; COPPER ALLOY CONTACT PLATING: GOLD ON THE MATING AREA, TIN PLATING ON THE CONTACT TAILS, NICKEL UNDERPLATE

## 345/395 SERIES CARD EDGE CONNECTOR CONTACT CODE 555,556,558,559,560 DIMENSIONS

YOUR CONNECTION TO QUALITY & SERVICE

|   | ACAD REFERENCE NO. 345-ENG-MASTER |                  |  |  |  |  |  |
|---|-----------------------------------|------------------|--|--|--|--|--|
|   | DRAWN: R.STA.MONICA               | DATE:MAY.16/2017 |  |  |  |  |  |
| • | CHECKED:                          | DATE:            |  |  |  |  |  |
|   | SCALE: 1:1                        | SHEET 2 OF 2     |  |  |  |  |  |
| D | DRAWING NUMBER                    | ISSUE            |  |  |  |  |  |