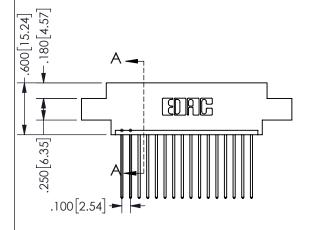

THIS IS A C.A.D. GENERATED DRAWING DO NOT MAKE MANUAL REVISIONS TO MASTER.

ISSUE NUMBER

ORIGINAL

1

-2.435[61.85] 2.175[55.25] "D" 1.860 47.24 1.700 43.18 -2x Ø.156[3.96] CARD SLOT ACCEPTS .054" [1.37] TO .070"[1.78] THICK PCB

Contact Dimensions: 541-Wire Wrap .025 Sq.(0.64 Sq.) - Tail LG=.750(19.05) .100 (2.54) Contact Spacing x .200 (5.08) Row Spacing

345/395 SERIES CARD EDGE CONNECTOR PART NUMBER: 345-016-541-607

YOUR CONNECTION TO QUALITY & SERVICE