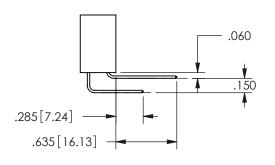

Contact Dimensions: 541-Wire Wrap .025 Sq.(0.64 Sq.) - Tail LG=.750(19.05) .100 (2.54) Contact Spacing x .200 (5.08) Row Spacing

ISSUE NUMBER ORIGINAL

1

**Contact Code 558** 

Contact Code 559

Contact Code 560

## 345/395 SERIES CARD EDGE CONNECTOR CONTACT CODE 555,556,558,559,560 DIMENSIONS

YOUR CONNECTION TO QUALITY & SERVICE

**EDAC INC** TORONTO, ONTARIO CANADA

THESE DRAWINGS AND SPECIFICATIONS ARE THE PROPERTY OF EDAC INC.,AND SHALL NOT BE REPRODUCED, OR COPIED OR USED AS THE BASIS FOR THE MANUFACTURE OR SALE OF APPARATUS WITHOUT WRITTEN PERMISSION.

|  | ACAD REFERENCE NO.  | 345-ENG-MASTER   |
|--|---------------------|------------------|
|  | DRAWN: R.STA.MONICA | DATE:MAY.16/2017 |
|  | CHECKED:            | DATE:            |
|  | SCALE: 1:1          | SHEET 2 OF 2     |
|  | DRAWING NUMBER      | ISSUE            |
|  | 0.45 5110 1440750   | ,                |