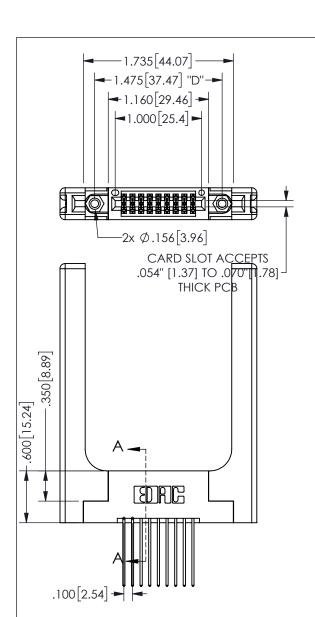

THIS IS A C.A.D. GENERATED DRAWING DO NOT MAKE MANUAL REVISIONS TO MASTER.

.330[8.38]

**CARD SLOT** 

.370 [9.4]

ISSUE NUMBER

1

ORIGINAL

SECTION A-A

.160 4.06

POINT OF

CONTACT

## 345/395 SERIES CARD EDGE CONNECTOR PART NUMBER: 345-018-541-258

ZDDC

EDAC INC TORONTO, ONTARIO CANADA

YOUR CONNECTION TO QUALITY & SERVICE

THESE DRAWINGS AND SPECIFICATIONS ARE THE PROPERTY OF EDAC INC.,AND SHALL NOT BE REPRODUCED,OR COPIED OR USED AS THE BASIS FOR THE MANUFACTURE OR SALE OF APPARATUS WITHOUT WRITTEN PERMISSION.

| ACAD REFERENCE NO.  |               | 345-ENG-MASTER   |       |
|---------------------|---------------|------------------|-------|
| DRAWN: R.STA.MONICA |               | DATE:MAY.16/2017 |       |
| CHECKED             | ):            | DATE:            |       |
| SCALE:              | NTS           | SHEET            | OF 2  |
| DRAWING             | NUMBER        |                  | ISSUE |
| 3                   | 45-ENG-MASTER |                  | 1     |