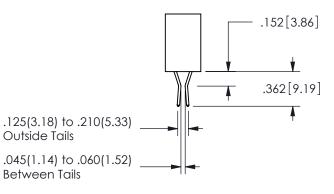

Contact Dimensions: 541-Wire Wrap .025 Sq.(0.64 Sq.) - Tail LG=.750(19.05) .100 (2.54) Contact Spacing x .200 (5.08) Row Spacing

ISSUE NUMBER ORIGINAL

1

**Contact Code 558** 

Contact Code 559

Contact Code 560

## 345/395 SERIES CARD EDGE CONNECTOR CONTACT CODE 555,556,558,559,560 DIMENSIONS

YOUR CONNECTION TO QUALITY & SERVICE

**EDAC INC** TORONTO, ONTARIO CANADA

THESE DRAWINGS AND SPECIFICATIONS ARE THE PROPERTY OF EDAC INC.,AND SHALL NOT BE REPRODUCED, OR COPIED OR USED AS THE BASIS FOR THE MANUFACTURE OR SALE OF APPARATUS WITHOUT WRITTEN PERMISSION.

|  | ACAD REFERENCE NO.  | 345-ENG-MASTER   |
|--|---------------------|------------------|
|  | DRAWN: R.STA.MONICA | DATE:MAY.16/2017 |
|  | CHECKED:            | DATE:            |
|  | SCALE: 1:1          | SHEET 2 OF 2     |
|  | DRAWING NUMBER      | ISSUE            |
|  | 0.45 5110 1440750   | ,                |