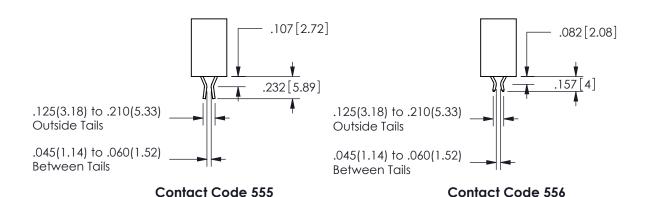

Contact Dimensions: 541-Wire Wrap .025 Sq.(0.64 Sq.) - Tail LG=.750(19.05) .100 (2.54) Contact Spacing x .200 (5.08) Row Spacing

ISSUE NUMBER ORIGINAL

1

**Contact Code 558** 

Contact Code 559

Contact Code 560

## 345/395 SERIES CARD EDGE CONNECTOR CONTACT CODE 555,556,558,559,560 DIMENSIONS

YOUR CONNECTION TO QUALITY & SERVICE

**EDAC INC** TORONTO, ONTARIO CANADA

THESE DRAWINGS AND SPECIFICATIONS ARE THE PROPERTY OF EDAC INC.,AND SHALL NOT BE REPRODUCED, OR COPIED OR USED AS THE BASIS FOR THE MANUFACTURE OR SALE OF APPARATUS WITHOUT WRITTEN PERMISSION.

|  | ACAD REFERENCE NO.  | 345-ENG-MASTER   |
|--|---------------------|------------------|
|  | DRAWN: R.STA.MONICA | DATE:MAY.16/2017 |
|  | CHECKED:            | DATE:            |
|  | SCALE: 1:1          | SHEET 2 OF 2     |
|  | DRAWING NUMBER      | ISSUE            |
|  | 0.45 5110 1440750   | ,                |