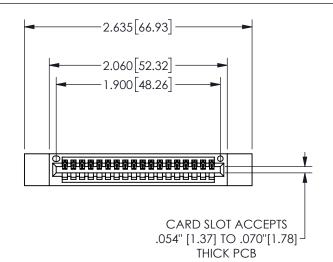

## <u>Contact Dimensions:</u> 541-Wire Wrap .025 Sq.(0.64 Sq.) - Tail LG=.750(19.05) .100 (2.54) Contact Spacing x .200 (5.08) Row Spacing

345/395 SERIES CARD EDGE CONNECTOR PART NUMBER: 345-018-541-612

YOUR CONNECTION TO QUALITY & SERVICE

**EDAC INC** TORONTO, ONTARIO CANADA

THESE DRAWINGS AND SPECIFICATIONS ARE THE PROPERTY OF EDAC INC.,AND SHALL NOT BE REPRODUCED, OR COPIED OR USED AS THE BASIS FOR THE MANUFACTURE OR SALE OF APPARATUS WITHOUT WRITTEN PERMISSION.

| SECTION A-A         |     |                  |       |  |
|---------------------|-----|------------------|-------|--|
| ACAD REFERENCE NO.  |     | 345-ENG-MASTER   |       |  |
| DRAWN: R.STA.MONICA |     | DATE:MAY.16/2017 |       |  |
| CHECKED:            |     | DATE:            |       |  |
| SCALE:              | NTS | SHEET            | OF 2  |  |
| DRAWING NUMBER      |     |                  | ISSUE |  |
| 345-ENG-MASTER      |     |                  | 1     |  |