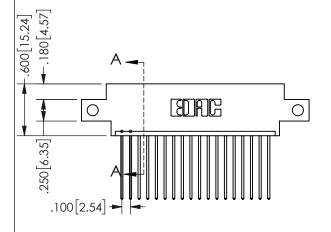

.160 4.06 .330[8.38] POINT OF CARD SLOT CONTACT .370 9.4

SECTION A A

ORIGINAL 1

ISSUE NUMBER

**Contact Code 558** 

Contact Code 559

**Contact Code 560** 

INSULATOR MATERIAL: THERMOPLASTIC POLYESTER, UL 94V-0 DAP MATERIAL AVAILABLE UPON REQUEST

CONTACT MATERIAL; COPPER ALLOY CONTACT PLATING: GOLD ON THE MATING AREA, TIN PLATING ON THE CONTACT TAILS, NICKEL UNDERPLATE

345/395 SERIES CARD EDGE CONNECTOR CONTACT CODE 555,556,558,559,560 DIMENSIONS

YOUR CONNECTION TO QUALITY & SERVICE

**EDAC INC** TORONTO, ONTARIO CANADA

THESE DRAWINGS AND SPECIFICATIONS ARE THE PROPERTY OF EDAC INC.,AND SHALL NOT BE REPRODUCED, OR COPIED OR USED AS THE BASIS FOR THE MANUFACTURE OR SALE OF APPARATUS WITHOUT WRITTEN PERMISSION.

| ACAD REFERENCE NO.  | 345-ENG-MASTER   |        |  |
|---------------------|------------------|--------|--|
| DRAWN: R.STA.MONICA | DATE:MAY.16/2017 |        |  |
| CHECKED:            | DATE:            |        |  |
| SCALE: 1:1          | SHEET            | 2 OF 2 |  |
| DRAWING NUMBER      |                  | ISSUE  |  |
| 345-ENG-MASTER      |                  | 1      |  |