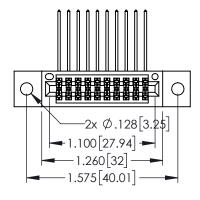

CONTACT MATERIAL; COPPER TIN ALLOY CONTACT PLATING: GOLD ON THE MATING AREA, TIN PLATING ON THE CONTACT TAILS, NICKEL UNDERPLATE

| 345/395 SERIES CARD EDGE CONNECTOR |
|------------------------------------|
| PART NUMBER: 345-020-559-202       |

| ACAD REFERENCE NO. 345-ENG-MASTER |                 |           |  |  |
|-----------------------------------|-----------------|-----------|--|--|
| DRAWN: R.STA.MONICA               | DATE: <b>MA</b> | Y.16/2017 |  |  |
| CHECKED:                          | DATE:           |           |  |  |
| SCALE: 1:1                        | SHEET 1         | OF 2      |  |  |
| DRAWING NUMBER                    |                 | ISSUE     |  |  |
| 345-ENG-MASTER                    |                 | 1         |  |  |