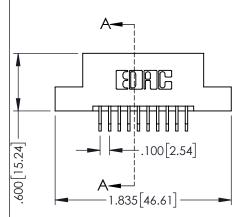

Contact Dimensions: 559-90 Degree Bend (Code 541 Contacts) See Sheet 2 for Contact Code 555, 556, 558, 559, 560 Dimensions

.330[8.38] CARD SLOT 160[4.06] POINT OF CONTACT

SECTION A-A

INSULATOR MATERIAL: THERMOPLASTIC PBT BLACK, UL 94V-0

**Contact Code 558** 

Contact Code 559

**Contact Code 560** 

- INSULATOR MATERIAL: THERMOPLASTIC POLYESTER, UL 94V-0 DAP MATERIAL AVAILABLE UPON REQUEST

CONTACT MATERIAL; COPPER ALLOY CONTACT PLATING: GOLD ON THE MATING AREA, TIN PLATING ON THE CONTACT TAILS, NICKEL UNDERPLATE

345/395 SERIES CARD EDGE CONNECTOR CONTACT CODE 555,556,558,559,560 DIMENSIONS

YOUR CONNECTION TO QUALITY & SERVICE

|   | NONE REFERENCE NO. 343-LINO-MASIER |                  |  |  |
|---|------------------------------------|------------------|--|--|
|   | DRAWN: R.STA.MONICA                | DATE:MAY.16/2017 |  |  |
| • | CHECKED:                           | DATE:            |  |  |
|   | SCALE: 1:1                         | SHEET 2 OF 2     |  |  |
| D | DRAWING NUMBER                     | ISSUE            |  |  |
|   | 345-ENG-MASTER                     | 1                |  |  |