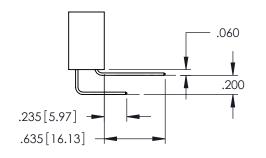

Contact Dimensions: 559-90 Degree Bend (Code 541 Contacts) See Sheet 2 for Contact Code 555, 556, 558, 559, 560 Dimensions

.330[8.38] CARD SLOT 160[4.06] POINT OF CONTACT

SECTION A-A

INSULATOR MATERIAL: THERMOPLASTIC PBT BLACK, UL 94V-0