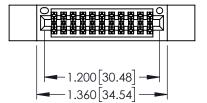

Contact Dimensions: 523-P.C. Tail .025 Sq.(0.64 Sq.) - Tail LG=.390(9.91) .100 (2.54) Contact Spacing x .200 (5.08) Row Spacing

DO NOT MAKE MANUAL REVISIONS TO MASTER.

-.330[8.38] CARD SLOT .160[4.06] POINT OF CONTACT

50 [3.81]

1

- INSULATOR MATERIAL: THERMOPLASTIC PBT BLACK, UL 94V-0
- CONTACT MATERIAL; COPPER TIN ALLOY CONTACT PLATING: GOLD ON THE MATING AREA, TIN PLATING ON THE CONTACT TAILS, NICKEL UNDERPLATE

| 345/395 SERIES CARD EDGE CONNECTOR PART NUMBER: 345-022-523-812 |
|-----------------------------------------------------------------|