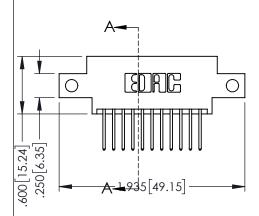

50 [3.81]

1

- INSULATOR MATERIAL: THERMOPLASTIC PBT BLACK, UL 94V-0
- CONTACT MATERIAL; COPPER TIN ALLOY CONTACT PLATING: GOLD ON THE MATING AREA, TIN PLATING ON THE CONTACT TAILS, NICKEL UNDERPLATE

| 345/395 SERIES CARD EDGE CONNECTOR PART NUMBER: 345-022-523-812 |
|-----------------------------------------------------------------|

## 345/395 SERIES CARD EDGE CONNECTOR CONTACT CODE 555,556,558,559,560 DIMENSIONS

YOUR CONNECTION TO QUALITY & SERVICE

|   | ACAD REFERENCE NO   | . 345-ENG-MASTER         |
|---|---------------------|--------------------------|
|   | DRAWN: R.STA.MONICA | DATE: <b>MAY.16/2017</b> |
| • | CHECKED:            | DATE:                    |
|   | SCALE: 1:1          | SHEET 2 OF 2             |
| D | DRAWING NUMBER      | ISSUE                    |