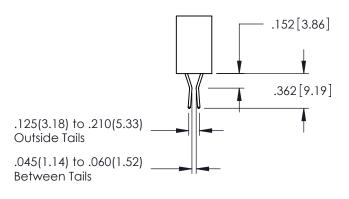

Contact Dimensions: 523-P.C. Tail .025 Sq.(0.64 Sq.) - Tail LG=.390(9.91) .100 (2.54) Contact Spacing x .200 (5.08) Row Spacing

DO NOT MAKE MANUAL REVISIONS TO MASTER.

-.330[8.38] CARD SLOT .160[4.06] POINT OF CONTACT