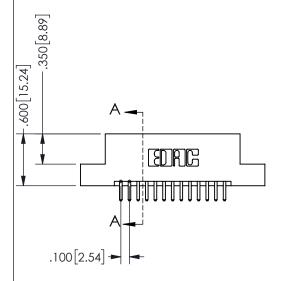

## 345/395 SERIES CARD EDGE CONNECTOR PART NUMBER: 345-026-520-208

YOUR CONNECTION TO QUALITY & SERVICE

**EDAC INC** TORONTO, ONTARIO CANADA

THESE DRAWINGS AND SPECIFICATIONS ARE THE PROPERTY OF EDAC INC.,AND SHALL NOT BE REPRODUCED, OR COPIED OR USED AS THE BASIS FOR THE MANUFACTURE OR SALE OF APPARATUS WITHOUT WRITTEN PERMISSION.

| SECTION A-A         |                  |  |
|---------------------|------------------|--|
| ACAD REFERENCE NO.  | 345-ENG-MASTER   |  |
| DRAWN: R.STA.MONICA | DATE:MAY.16/2017 |  |
| CHECKED:            | DATE:            |  |
| SCALE: NTS          | SHEET 1 OF 2     |  |
| DRAWING NUMBER      | ISSUE            |  |
| 345-ENG-MASTER      | 1                |  |