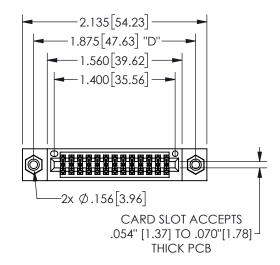

## 345/395 SERIES CARD EDGE CONNECTOR PART NUMBER: 345-026-520-208

YOUR CONNECTION TO QUALITY & SERVICE

**EDAC INC** TORONTO, ONTARIO CANADA

THESE DRAWINGS AND SPECIFICATIONS ARE THE PROPERTY OF EDAC INC.,AND SHALL NOT BE REPRODUCED, OR COPIED OR USED AS THE BASIS FOR THE MANUFACTURE OR SALE OF APPARATUS WITHOUT WRITTEN PERMISSION.

| SECTION A-A         |                  |  |
|---------------------|------------------|--|
| ACAD REFERENCE NO.  | 345-ENG-MASTER   |  |
| DRAWN: R.STA.MONICA | DATE:MAY.16/2017 |  |
| CHECKED:            | DATE:            |  |
| SCALE: NTS          | SHEET 1 OF 2     |  |
| DRAWING NUMBER      | ISSUE            |  |
| 345-ENG-MASTER      | 1                |  |