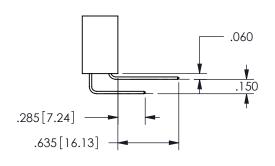

## <u>Contact Dimensions:</u> 556-Extender Board Bend (Code 520 Contacts) See Sheet 2 for Contact Code 555, 556, 558, 559, 560 **Dimensions**

.160 4.06 .330[8.38] POINT OF CARD SLOT CONTACT

SECTION A-A

ISSUE NUMBER ORIGINAL

1

**Contact Code 558** 

Contact Code 559

**Contact Code 560** 

INSULATOR MATERIAL: THERMOPLASTIC POLYESTER, UL 94V-0 DAP MATERIAL AVAILABLE UPON REQUEST

CONTACT MATERIAL; COPPER ALLOY CONTACT PLATING: GOLD ON THE MATING AREA, TIN PLATING ON THE CONTACT TAILS, NICKEL UNDERPLATE

345/395 SERIES CARD EDGE CONNECTOR CONTACT CODE 555,556,558,559,560 DIMENSIONS

YOUR CONNECTION TO QUALITY & SERVICE

**EDAC INC** TORONTO, ONTARIO CANADA

THESE DRAWINGS AND SPECIFICATIONS ARE THE PROPERTY OF EDAC INC.,AND SHALL NOT BE REPRODUCED, OR COPIED OR USED AS THE BASIS FOR THE MANUFACTURE OR SALE OF APPARATUS WITHOUT WRITTEN PERMISSION.