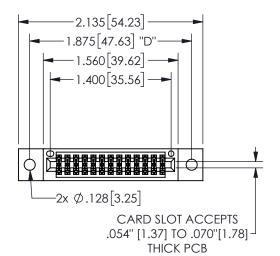

## 345/395 SERIES CARD EDGE CONNECTOR PART NUMBER: 345-026-556-802

YOUR CONNECTION TO QUALITY & SERVICE

**EDAC INC** TORONTO, ONTARIO CANADA

THESE DRAWINGS AND SPECIFICATIONS ARE THE PROPERTY OF EDAC INC.,AND SHALL NOT BE REPRODUCED, OR COPIED OR USED AS THE BASIS FOR THE MANUFACTURE OR SALE OF APPARATUS WITHOUT WRITTEN PERMISSION.

|                     |               |                  | , , , , , |
|---------------------|---------------|------------------|-----------|
| ACAD REFERENCE NO.  |               | 345-ENG-MASTER   |           |
| DRAWN: R.STA.MONICA |               | DATE:MAY.16/2017 |           |
| CHECKED:            |               | DATE:            |           |
| SCALE:              | NTS           | SHEET            | OF 2      |
| DRAWING             | NUMBER        |                  | ISSUE     |
| 3                   | 45-ENG-MASTER |                  | 1         |