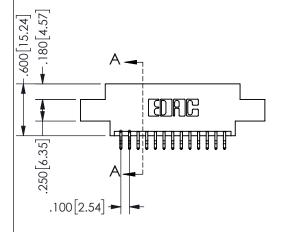

## 345/395 SERIES CARD EDGE CONNECTOR PART NUMBER: 345-026-556-802

YOUR CONNECTION TO QUALITY & SERVICE

**EDAC INC** TORONTO, ONTARIO CANADA

THESE DRAWINGS AND SPECIFICATIONS ARE THE PROPERTY OF EDAC INC.,AND SHALL NOT BE REPRODUCED, OR COPIED OR USED AS THE BASIS FOR THE MANUFACTURE OR SALE OF APPARATUS WITHOUT WRITTEN PERMISSION.

|                     |               |                  | , , , , , |
|---------------------|---------------|------------------|-----------|
| ACAD REFERENCE NO.  |               | 345-ENG-MASTER   |           |
| DRAWN: R.STA.MONICA |               | DATE:MAY.16/2017 |           |
| CHECKED:            |               | DATE:            |           |
| SCALE:              | NTS           | SHEET            | OF 2      |
| DRAWING             | NUMBER        |                  | ISSUE     |
| 3                   | 45-ENG-MASTER |                  | 1         |