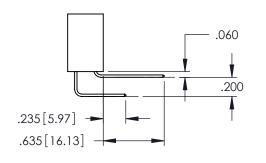

|   | .330[8.38] CARD SLOT<br>—.160[4.06] POINT OF CONTACT |
|---|------------------------------------------------------|
| S | SECTION A-A                                          |

| ART NUMBER: 345-026-560-288 |                                                                                                                                           | DRAWN:                                                       | R.STA.MONICA |               |  |
|-----------------------------|-------------------------------------------------------------------------------------------------------------------------------------------|--------------------------------------------------------------|--------------|---------------|--|
|                             |                                                                                                                                           | CHECKE                                                       | D:           |               |  |
| TORONTO, ONTARIO            | THESE DRAWINGS AND SPECIFICATIONS<br>ARE THE PROPERTY OF EDAC INCAND<br>SHALL NOT BE REPRODUCED,OR COPIED<br>OR USED AS THE BASIS FOR THE | SCALE:                                                       | 1:1          |               |  |
|                             |                                                                                                                                           |                                                              |              |               |  |
| IR CONNECTION TO            | QUALITY & SERVICE                                                                                                                         | MANUFACTURE OR SALE OF APPARATUS WITHOUT WRITTEN PERMISSION. | 34           | 15-ENG-MASTER |  |

345/395 SERIES CARD EDGE CONNECTOR

**Contact Code 558** 

Contact Code 559

Contact Code 560

INSULATOR MATERIAL: THERMOPLASTIC POLYESTER, UL 94V-0 DAP MATERIAL AVAILABLE UPON REQUEST

CONTACT MATERIAL; COPPER ALLOY CONTACT PLATING: GOLD ON THE MATING AREA, TIN PLATING ON THE CONTACT TAILS, NICKEL UNDERPLATE

345/395 SERIES CARD EDGE CONNECTOR CONTACT CODE 555,556,558,559,560 DIMENSIONS

YOUR CONNECTION TO QUALITY & SERVICE

ACAD REFERENCE NO. 345-ENG-MASTER DATE:MAY.16/2017 DRAWN: R.STA.MONICA 1:1 SHEET 2 OF 2