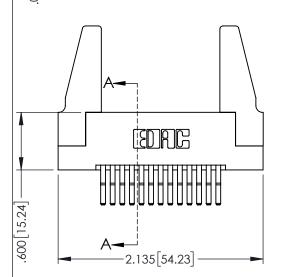

345/395 SERIES CARD EDGE CONNECTOR

**Contact Code 558** 

Contact Code 559

Contact Code 560

INSULATOR MATERIAL: THERMOPLASTIC POLYESTER, UL 94V-0 DAP MATERIAL AVAILABLE UPON REQUEST

CONTACT MATERIAL; COPPER ALLOY CONTACT PLATING: GOLD ON THE MATING AREA, TIN PLATING ON THE CONTACT TAILS, NICKEL UNDERPLATE

345/395 SERIES CARD EDGE CONNECTOR CONTACT CODE 555,556,558,559,560 DIMENSIONS

YOUR CONNECTION TO QUALITY & SERVICE

ACAD REFERENCE NO. 345-ENG-MASTER DATE:MAY.16/2017 DRAWN: R.STA.MONICA 1:1 SHEET 2 OF 2