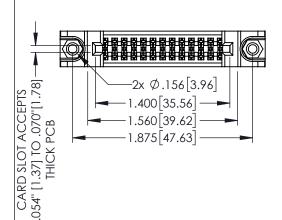

345/395 SERIES CARD EDGE CONNECTOR

**Contact Code 558** 

Contact Code 559

Contact Code 560

INSULATOR MATERIAL: THERMOPLASTIC POLYESTER, UL 94V-0 DAP MATERIAL AVAILABLE UPON REQUEST

CONTACT MATERIAL; COPPER ALLOY CONTACT PLATING: GOLD ON THE MATING AREA, TIN PLATING ON THE CONTACT TAILS, NICKEL UNDERPLATE

345/395 SERIES CARD EDGE CONNECTOR CONTACT CODE 555,556,558,559,560 DIMENSIONS

YOUR CONNECTION TO QUALITY & SERVICE

ACAD REFERENCE NO. 345-ENG-MASTER DATE:MAY.16/2017 DRAWN: R.STA.MONICA 1:1 SHEET 2 OF 2