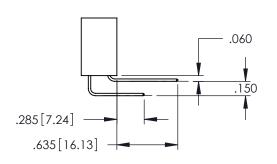

|   | .330[8.38] CARD SLOT<br>—.160[4.06] POINT OF CONTACT |
|---|------------------------------------------------------|
| S | SECTION A-A                                          |

| ART NUMBER: 345-026-560-288 |                                                                                                                                           | DRAWN:                                                       | R.STA.MONICA |               |  |
|-----------------------------|-------------------------------------------------------------------------------------------------------------------------------------------|--------------------------------------------------------------|--------------|---------------|--|
|                             |                                                                                                                                           | CHECKE                                                       | D:           |               |  |
| TORONTO, ONTARIO            | THESE DRAWINGS AND SPECIFICATIONS<br>ARE THE PROPERTY OF EDAC INCAND<br>SHALL NOT BE REPRODUCED,OR COPIED<br>OR USED AS THE BASIS FOR THE | SCALE:                                                       | 1:1          |               |  |
|                             |                                                                                                                                           |                                                              |              |               |  |
| IR CONNECTION TO            | QUALITY & SERVICE                                                                                                                         | MANUFACTURE OR SALE OF APPARATUS WITHOUT WRITTEN PERMISSION. | 34           | 15-ENG-MASTER |  |

345/395 SERIES CARD EDGE CONNECTOR

**Contact Code 558** 

Contact Code 559

Contact Code 560

INSULATOR MATERIAL: THERMOPLASTIC POLYESTER, UL 94V-0 DAP MATERIAL AVAILABLE UPON REQUEST

CONTACT MATERIAL; COPPER ALLOY CONTACT PLATING: GOLD ON THE MATING AREA, TIN PLATING ON THE CONTACT TAILS, NICKEL UNDERPLATE

345/395 SERIES CARD EDGE CONNECTOR CONTACT CODE 555,556,558,559,560 DIMENSIONS

YOUR CONNECTION TO QUALITY & SERVICE

ACAD REFERENCE NO. 345-ENG-MASTER DATE:MAY.16/2017 DRAWN: R.STA.MONICA 1:1 SHEET 2 OF 2