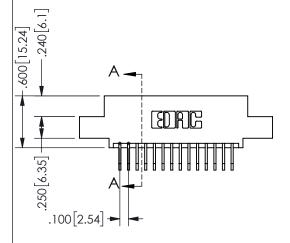

## SECTION A-A

345/395 SERIES CARD EDGE CONNECTOR PART NUMBER: 345-028-558-508

**EDAC INC** TORONTO, ONTARIO CANADA

THESE DRAWINGS AND SPECIFICATIONS ARE THE PROPERTY OF EDAC INC.,AND SHALL NOT BE REPRODUCED, OR COPIED OR USED AS THE BASIS FOR THE MANUFACTURE OR SALE OF APPARATUS WITHOUT WRITTEN PERMISSION.

| ACAD REFERENCE NO.  | 345-ENG-MASTER   |
|---------------------|------------------|
| DRAWN: R.STA.MONICA | DATE:MAY.16/2017 |
| CHECKED:            | DATE:            |
| SCALE: NTS          | SHEET 1 OF 2     |
| DRAWING NUMBER      | ISSUE            |
| 345-ENG-MASTER      | 1                |
|                     |                  |