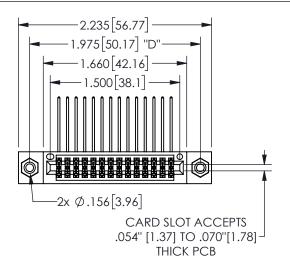

## SECTION A-A

345/395 SERIES CARD EDGE CONNECTOR PART NUMBER: 345-028-558-508

**EDAC INC** TORONTO, ONTARIO CANADA

THESE DRAWINGS AND SPECIFICATIONS ARE THE PROPERTY OF EDAC INC.,AND SHALL NOT BE REPRODUCED, OR COPIED OR USED AS THE BASIS FOR THE MANUFACTURE OR SALE OF APPARATUS WITHOUT WRITTEN PERMISSION.

| ACAD REFERENCE NO.  | 345-ENG-MASTER   |
|---------------------|------------------|
| DRAWN: R.STA.MONICA | DATE:MAY.16/2017 |
| CHECKED:            | DATE:            |
| SCALE: NTS          | SHEET 1 OF 2     |
| DRAWING NUMBER      | ISSUE            |
| 345-ENG-MASTER      | 1                |
|                     |                  |