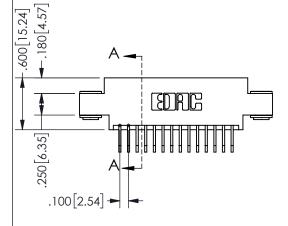

ISSUE NUMBER ORIGINAL

1

**Contact Code 558** 

Contact Code 559

**Contact Code 560** 

INSULATOR MATERIAL: THERMOPLASTIC POLYESTER, UL 94V-0

DAP MATERIAL AVAILABLE UPON REQUEST

CONTACT MATERIAL; COPPER ALLOY CONTACT PLATING: GOLD ON THE MATING AREA, TIN PLATING ON THE CONTACT TAILS, NICKEL UNDERPLATE

345/395 SERIES CARD EDGE CONNECTOR CONTACT CODE 555,556,558,559,560 DIMENSIONS

YOUR CONNECTION TO QUALITY & SERVICE

**EDAC INC** TORONTO, ONTARIO CANADA

THESE DRAWINGS AND SPECIFICATIONS ARE THE PROPERTY OF EDAC INC.,AND SHALL NOT BE REPRODUCED, OR COPIED OR USED AS THE BASIS FOR THE MANUFACTURE OR SALE OF APPARATUS WITHOUT WRITTEN PERMISSION.