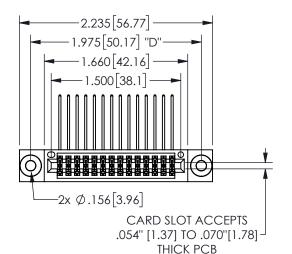

## **SECTION A-A**

345/395 SERIES CARD EDGE CONNECTOR PART NUMBER: 345-028-558-803

**EDAC INC** TORONTO, ONTARIO CANADA

THESE DRAWINGS AND SPECIFICATIONS ARE THE PROPERTY OF EDAC INC.,AND SHALL NOT BE REPRODUCED, OR COPIED OR USED AS THE BASIS FOR THE MANUFACTURE OR SALE OF APPARATUS WITHOUT WRITTEN PERMISSION.

| ACAD REFERENCE NO.  | 345-ENG-MASTER   | ) |
|---------------------|------------------|---|
| DRAWN: R.STA.MONICA | DATE:MAY.16/2017 | 7 |
| CHECKED:            | DATE:            |   |
| SCALE: NTS          | SHEET 1 OF 2     |   |
| DRAWING NUMBER      | ISSUE            | _ |
| 345-ENG-MASTER      | 1                |   |
|                     |                  |   |