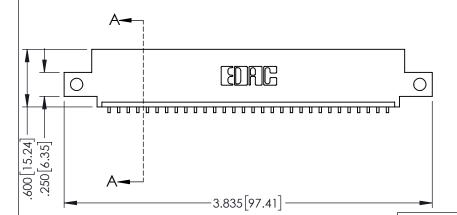

1

160[4.06] POINT OF CONTACT 330[8.38] CARD SLOT SECTION A-A

345/395 SERIES CARD EDGE CONNECTOR PART NUMBER: 345-030-559-412

YOUR CONNECTION TO QUALITY & SERVICE

345-ENG-MASTER DRAWN: R.STA.MONICA DATE:MAY.16/2017 1:1 SHEET 1 OF 2

345-ENG-MASTER

INSULATOR MATERIAL: THERMOPLASTIC PBT BLACK, UL 94V-0 CONTACT MATERIAL; COPPER TIN ALLOY

CONTACT PLATING: GOLD ON THE MATING AREA, TIN PLATING ON THE CONTACT TAILS, NICKEL UNDERPLATE

**Contact Code 558** 