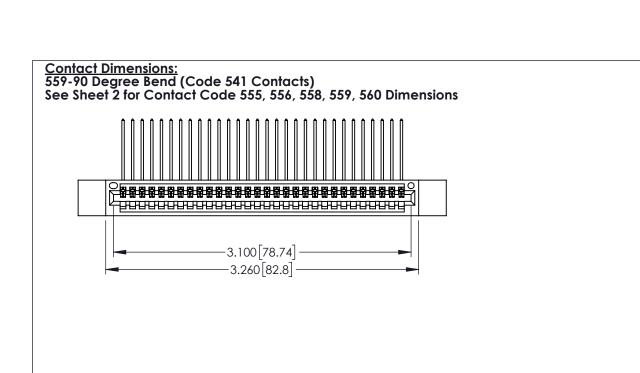

1

160[4.06] POINT OF CONTACT 330[8.38] CARD SLOT SECTION A-A

345/395 SERIES CARD EDGE CONNECTOR PART NUMBER: 345-030-559-412

YOUR CONNECTION TO QUALITY & SERVICE

345-ENG-MASTER DRAWN: R.STA.MONICA DATE:MAY.16/2017 1:1 SHEET 1 OF 2