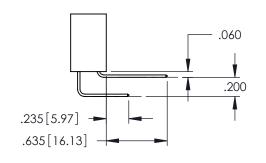

<u>Contact Dimensions:</u>
500-Wire Hole .050x.025(1.27x0.64) - Tail LG=.260(6.60)
.100 (2.54) Contact Spacing x .200 (5.08) Row Spacing

THIS IS A C.A.D. GENERATED DRAWING
DO NOT MAKE MANUAL REVISIONS TO MAS

**Contact Code 558** 

Contact Code 559

**Contact Code 560** 

INSULATOR MATERIAL: THERMOPLASTIC POLYESTER, UL 94V-0

DAP MATERIAL AVAILABLE UPON REQUEST

CONTACT MATERIAL; COPPER ALLOY CONTACT PLATING: GOLD ON THE MATING AREA, TIN PLATING ON THE CONTACT TAILS, NICKEL UNDERPLATE