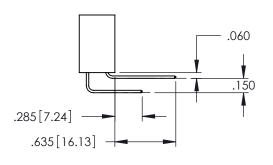

<u>Contact Dimensions:</u>
500-Wire Hole .050x.025(1.27x0.64) - Tail LG=.260(6.60)
.100 (2.54) Contact Spacing x .200 (5.08) Row Spacing

THIS IS A C.A.D. GENERATED DRAWING
DO NOT MAKE MANUAL REVISIONS TO MAS