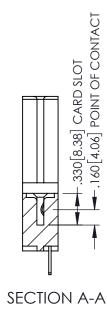

<u>Contact Dimensions:</u>
500-Wire Hole .050x.025(1.27x0.64) - Tail LG=.260(6.60)
.100 (2.54) Contact Spacing x .200 (5.08) Row Spacing

THIS IS A C.A.D. GENERATED DRAWING
DO NOT MAKE MANUAL REVISIONS TO MAS

1

ORIGINAL

345/395 SERIES CARD EDGE CONNECTOR PART NUMBER: 345-034-500-488

INSULATOR MATERIAL: THERMOPLASTIC PBT BLACK, UL 94V-0
CONTACT MATERIAL; COPPER TIN ALLOY
CONTACT PLATING: GOLD ON THE MATING AREA, TIN PLATING
ON THE CONTACT TAILS, NICKEL UNDERPLATE