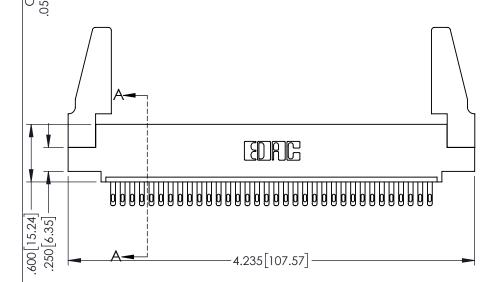

<u>Contact Dimensions:</u>
500-Wire Hole .050x.025(1.27x0.64) - Tail LG=.260(6.60)
.100 (2.54) Contact Spacing x .200 (5.08) Row Spacing

THIS IS A C.A.D. GENERATED DRAWING
DO NOT MAKE MANUAL REVISIONS TO MAS

1

ORIGINAL

345/395 SERIES CARD EDGE CONNECTOR PART NUMBER: 345-034-500-488

INSULATOR MATERIAL: THERMOPLASTIC PBT BLACK, UL 94V-0
CONTACT MATERIAL; COPPER TIN ALLOY
CONTACT PLATING: GOLD ON THE MATING AREA, TIN PLATING
ON THE CONTACT TAILS, NICKEL UNDERPLATE