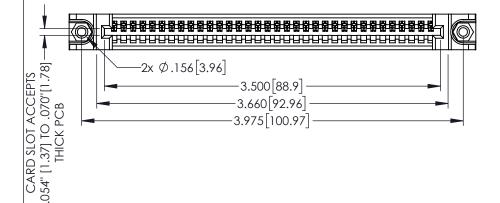

<u>Contact Dimensions:</u>
500-Wire Hole .050x.025(1.27x0.64) - Tail LG=.260(6.60)
.100 (2.54) Contact Spacing x .200 (5.08) Row Spacing

THIS IS A C.A.D. GENERATED DRAWING
DO NOT MAKE MANUAL REVISIONS TO MAS

1

ORIGINAL

345/395 SERIES CARD EDGE CONNECTOR PART NUMBER: 345-034-500-488

INSULATOR MATERIAL: THERMOPLASTIC PBT BLACK, UL 94V-0
CONTACT MATERIAL; COPPER TIN ALLOY
CONTACT PLATING: GOLD ON THE MATING AREA, TIN PLATING
ON THE CONTACT TAILS, NICKEL UNDERPLATE