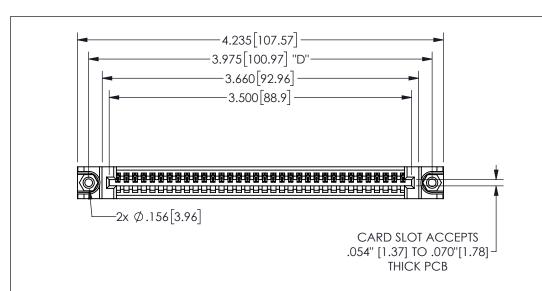

345/395 SERIES CARD EDGE CONNECTOR PART NUMBER: 345-034-500-488

**EDAC INC** TORONTO, ONTARIO CANADA

THESE DRAWINGS AND SPECIFICATIONS ARE THE PROPERTY OF EDAC INC.,AND SHALL NOT BE REPRODUCED, OR COPIED OR USED AS THE BASIS FOR THE MANUFACTURE OR SALE OF APPARATUS WITHOUT WRITTEN PERMISSION.

## 345/395 SERIES CARD EDGE CONNECTOR CONTACT CODE 555,556,558,559,560 DIMENSIONS

YOUR CONNECTION TO QUALITY & SERVICE

**EDAC INC** TORONTO, ONTARIO CANADA

THESE DRAWINGS AND SPECIFICATIONS ARE THE PROPERTY OF EDAC INC.,AND SHALL NOT BE REPRODUCED, OR COPIED OR USED AS THE BASIS FOR THE MANUFACTURE OR SALE OF APPARATUS WITHOUT WRITTEN PERMISSION.