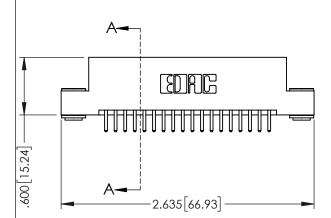

<u>Contact Dimensions:</u>
520-P.C. Tail .030x.018(0.76x0.46) - Tail LG=.175(4.45)
.100 (2.54) Contact Spacing x .200 (5.08) Row Spacing

ACAD REFERENCE NO. 345-ENG-MASTER

DATE:MAY.16/2017

SHEET 1 OF 2

1

- INSULATOR MATERIAL: THERMOPLASTIC PBT BLACK, UL 94V-0
- CONTACT MATERIAL; COPPER TIN ALLOY CONTACT PLATING: GOLD ON THE MATING AREA, TIN PLATING ON THE CONTACT TAILS, NICKEL UNDERPLATE

| PART NUMBER: 345-036-520-203 |                  |                                                                                                                                                                                                 | DRAWN:  | R.STA.MONICA  |   |
|------------------------------|------------------|-------------------------------------------------------------------------------------------------------------------------------------------------------------------------------------------------|---------|---------------|---|
|                              |                  |                                                                                                                                                                                                 | CHECKE  | D:            |   |
|                              |                  | THESE DRAWINGS AND SPECIFICATIONS ARE THE PROPERTY OF EDAC INC.,AND SHALL NOT BE REPRODUCED,OR COPIED OR USED AS THE BASIS FOR THE MANUFACTURE OR SALE OF APPARATUS WITHOUT WRITTEN PERMISSION. | SCALE:  | 1:1           |   |
|                              | TORONTO, ONTARIO |                                                                                                                                                                                                 | DRAWING | NUMBER        |   |
| YOUR CONNECTION TO           | 0711471071       |                                                                                                                                                                                                 | 3       | 45-ENG-MASTER |   |
|                              |                  |                                                                                                                                                                                                 |         |               | _ |