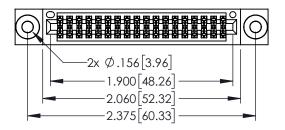

<u>Contact Dimensions:</u>
520-P.C. Tail .030x.018(0.76x0.46) - Tail LG=.175(4.45)
.100 (2.54) Contact Spacing x .200 (5.08) Row Spacing

ACAD REFERENCE NO. 345-ENG-MASTER

DATE:MAY.16/2017

SHEET 1 OF 2

1

- INSULATOR MATERIAL: THERMOPLASTIC PBT BLACK, UL 94V-0
- CONTACT MATERIAL; COPPER TIN ALLOY CONTACT PLATING: GOLD ON THE MATING AREA, TIN PLATING ON THE CONTACT TAILS, NICKEL UNDERPLATE

| PART NUMBER: 345-036-520-203 |                  |                                                                                                                                                                                                 | DRAWN:  | R.STA.MONICA  |   |
|------------------------------|------------------|-------------------------------------------------------------------------------------------------------------------------------------------------------------------------------------------------|---------|---------------|---|
|                              |                  |                                                                                                                                                                                                 | CHECKE  | D:            |   |
|                              |                  | THESE DRAWINGS AND SPECIFICATIONS ARE THE PROPERTY OF EDAC INC.,AND SHALL NOT BE REPRODUCED,OR COPIED OR USED AS THE BASIS FOR THE MANUFACTURE OR SALE OF APPARATUS WITHOUT WRITTEN PERMISSION. | SCALE:  | 1:1           |   |
|                              | TORONTO, ONTARIO |                                                                                                                                                                                                 | DRAWING | NUMBER        |   |
| YOUR CONNECTION TO           | 0711471071       |                                                                                                                                                                                                 | 3       | 45-ENG-MASTER |   |
|                              |                  |                                                                                                                                                                                                 |         |               | _ |