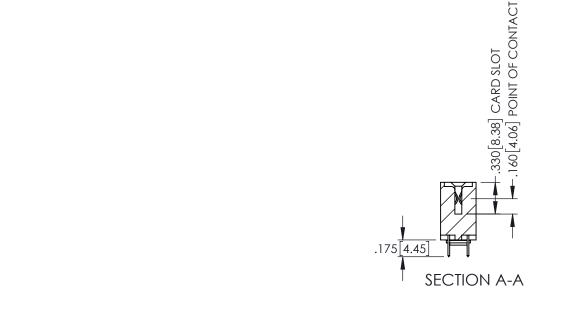

<u>Contact Dimensions:</u>
520-P.C. Tail .030x.018(0.76x0.46) - Tail LG=.175(4.45)
.100 (2.54) Contact Spacing x .200 (5.08) Row Spacing

ACAD REFERENCE NO. 345-ENG-MASTER

DATE:MAY.16/2017

SHEET 1 OF 2

1

- INSULATOR MATERIAL: THERMOPLASTIC PBT BLACK, UL 94V-0
- CONTACT MATERIAL; COPPER TIN ALLOY CONTACT PLATING: GOLD ON THE MATING AREA, TIN PLATING ON THE CONTACT TAILS, NICKEL UNDERPLATE

| PART NUMBER: 345-036-520-203 |                  |                                                                                                                                                                                                 | DRAWN:  | R.STA.MONICA  |   |
|------------------------------|------------------|-------------------------------------------------------------------------------------------------------------------------------------------------------------------------------------------------|---------|---------------|---|
|                              |                  |                                                                                                                                                                                                 | CHECKE  | D:            |   |
|                              |                  | THESE DRAWINGS AND SPECIFICATIONS ARE THE PROPERTY OF EDAC INC.,AND SHALL NOT BE REPRODUCED,OR COPIED OR USED AS THE BASIS FOR THE MANUFACTURE OR SALE OF APPARATUS WITHOUT WRITTEN PERMISSION. | SCALE:  | 1:1           |   |
|                              | TORONTO, ONTARIO |                                                                                                                                                                                                 | DRAWING | NUMBER        |   |
| YOUR CONNECTION TO           | 0711471071       |                                                                                                                                                                                                 | 3       | 45-ENG-MASTER |   |
|                              |                  |                                                                                                                                                                                                 |         |               | _ |