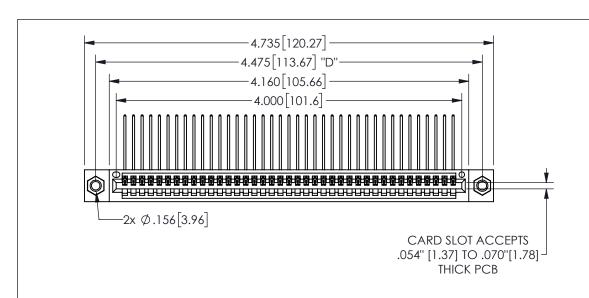

THIS IS A C.A.D. GENERATED DRAWING DO NOT MAKE MANUAL REVISIONS TO MASTER.

ORIGINAL

1

.160 4.06 .330[8.38] POINT OF CARD SLOT CONTACT .370 9.4

.240[6.1] .600[15.24] .250[6.35] .100[2.54]

<u>Contact Dimensions:</u>
559-90 Degree Bend (Code 541 Contacts)
See Sheet 2 for Contact Code 555, 556, 558, 559, 560 **Dimensions** 

| 345/395 SERIES CARD EDGE CONNECTOR |
|------------------------------------|
| PART NUMBER: 345-039-559-407       |

YOUR CONNECTION TO QUALITY & SERVICE

**EDAC INC** TORONTO, ONTARIO CANADA

THESE DRAWINGS AND SPECIFICATIONS ARE THE PROPERTY OF EDAC INC.,AND SHALL NOT BE REPRODUCED, OR COPIED OR USED AS THE BASIS FOR THE MANUFACTURE OR SALE OF APPARATUS WITHOUT WRITTEN PERMISSION.

|                     | 0.     |         | , , , , , |
|---------------------|--------|---------|-----------|
| ACAD REFERENCE NO.  |        | 345-ENC | 3-MASTER  |
| DRAWN: R.STA.MONICA |        | DATE:MA | Y.16/2017 |
| CHECKED:            |        | DATE:   |           |
| SCALE:              | NTS    | SHEET 1 | OF 2      |
| DRAWING N           | NUMBER |         | ISSUE     |
| 345-ENG-MASTER      |        |         | 1         |