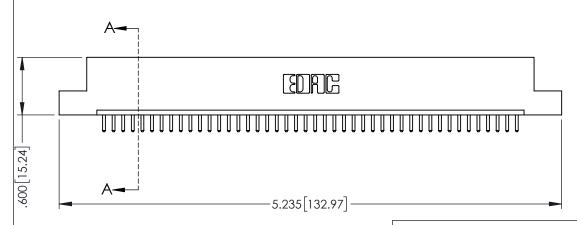

| 345/395 SERIES CARD EDGE CONNECTOR |
|------------------------------------|
| PART NUMBER: 345-044-520-108       |

EDAC INC TORONTO, ONTARIO CANADA

YOUR CONNECTION TO QUALITY & SERVICE

|   | THESE DRAWINGS AND SPECIFICATIONS<br>ARE THE PROPERTY OF EDAC INC.,AND<br>SHALL NOT BE REPRODUCED,OR COPIED |
|---|-------------------------------------------------------------------------------------------------------------|
|   | OR USED AS THE BASIS FOR THE                                                                                |
| - | OR USED AS THE BASIS FOR THE<br>MANUFACTURE OR SALE OF APPARATUS<br>WITHOUT WRITTEN PERMISSION.             |

| ACAD REFERENCE NO. 345-ENG-MASTER    |         |      |  |  |
|--------------------------------------|---------|------|--|--|
| DRAWN: R.STA.MONICA DATE:MAY.16/2017 |         |      |  |  |
| CHECKED:                             | DATE:   |      |  |  |
| SCALE: 1:1                           | SHEET 1 | OF 2 |  |  |
| DRAWING NUMBER                       | ISSUE   |      |  |  |
| 345-ENG-MASTER                       | 1       |      |  |  |