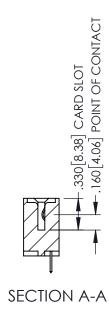

Contact Dimensions: 520-P.C. Tail .030x.018(0.76x0.46) - Tail LG=.175(4.45) .100 (2.54) Contact Spacing x .200 (5.08) Row Spacing

THIS IS A C.A.D. GENERATED DRAWING DO NOT MAKE MANUAL REVISIONS TO MASTEI

SSUE NUMBER

ORIGINAL

1

- INSULATOR MATERIAL: THERMOPLASTIC PBT BLACK, UL 94V-0
- CONTACT MATERIAL; COPPER TIN ALLOY
  CONTACT PLATING: GOLD ON THE MATING AREA, TIN PLATING ON THE CONTACT TAILS, NICKEL UNDERPLATE

345/395 SERIES CARD EDGE CONNECTOR CONTACT CODE 555,556,558,559,560 DIMENSIONS

YOUR CONNECTION TO QUALITY & SERVICE

ACAD REFERENCE NO. 345-ENG-MASTER DATE:MAY.16/2017 DRAWN: R.STA.MONICA 1:1 SHEET 2 OF 2 345-ENG-MASTER