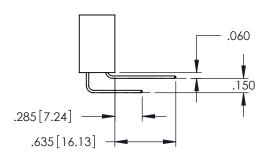

Contact Dimensions: 520-P.C. Tail .030x.018(0.76x0.46) - Tail LG=.175(4.45) .100 (2.54) Contact Spacing x .200 (5.08) Row Spacing

THIS IS A C.A.D. GENERATED DRAWING DO NOT MAKE MANUAL REVISIONS TO MASTEI