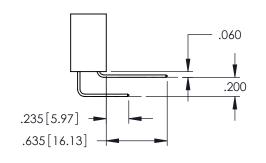

Contact Dimensions: 520-P.C. Tail .030x.018(0.76x0.46) - Tail LG=.175(4.45) .100 (2.54) Contact Spacing x .200 (5.08) Row Spacing

THIS IS A C.A.D. GENERATED DRAWING DO NOT MAKE MANUAL REVISIONS TO MASTEI

**Contact Code 558** 

Contact Code 559

**Contact Code 560** 

INSULATOR MATERIAL: THERMOPLASTIC POLYESTER, UL 94V-0

DAP MATERIAL AVAILABLE UPON REQUEST

CONTACT MATERIAL; COPPER ALLOY CONTACT PLATING: GOLD ON THE MATING AREA, TIN PLATING ON THE CONTACT TAILS, NICKEL UNDERPLATE

345/395 SERIES CARD EDGE CONNECTOR CONTACT CODE 555,556,558,559,560 DIMENSIONS

YOUR CONNECTION TO QUALITY & SERVICE

ACAD REFERENCE NO. 345-ENG-MASTER DATE:MAY.16/2017 DRAWN: R.STA.MONICA 1:1 SHEET 2 OF 2 345-ENG-MASTER