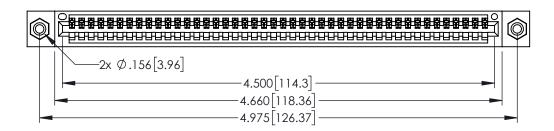

| 345/395 SERIES CARD EDGE CONNECTOR |
|------------------------------------|
| PART NUMBER: 345-044-520-108       |

EDAC INC TORONTO, ONTARIO CANADA

YOUR CONNECTION TO QUALITY & SERVICE

|   | THESE DRAWINGS AND SPECIFICATIONS<br>ARE THE PROPERTY OF EDAC INC.,AND<br>SHALL NOT BE REPRODUCED,OR COPIED |
|---|-------------------------------------------------------------------------------------------------------------|
|   | OR USED AS THE BASIS FOR THE                                                                                |
| - | OR USED AS THE BASIS FOR THE<br>MANUFACTURE OR SALE OF APPARATUS<br>WITHOUT WRITTEN PERMISSION.             |

| ACAD REFERENCE NO. 345-ENG-MASTER    |         |      |  |  |
|--------------------------------------|---------|------|--|--|
| DRAWN: R.STA.MONICA DATE:MAY.16/2017 |         |      |  |  |
| CHECKED:                             | DATE:   |      |  |  |
| SCALE: 1:1                           | SHEET 1 | OF 2 |  |  |
| DRAWING NUMBER                       | ISSUE   |      |  |  |
| 345-ENG-MASTER                       | 1       |      |  |  |