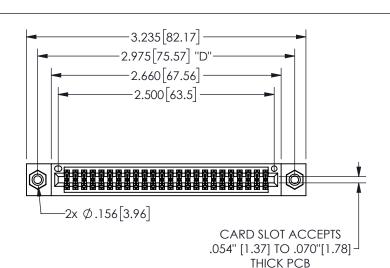

345/395 SERIES CARD EDGE CONNECTOR PART NUMBER: 345-048-541-208

**EDAC INC** TORONTO, ONTARIO CANADA

YOUR CONNECTION TO QUALITY & SERVICE

THESE DRAWINGS AND SPECIFICATIONS ARE THE PROPERTY OF EDAC INC.,AND SHALL NOT BE REPRODUCED,OR COPIED OR USED AS THE BASIS FOR THE MANUFACTURE OR SALE OF APPARATUS WITHOUT WRITTEN PERMISSION.