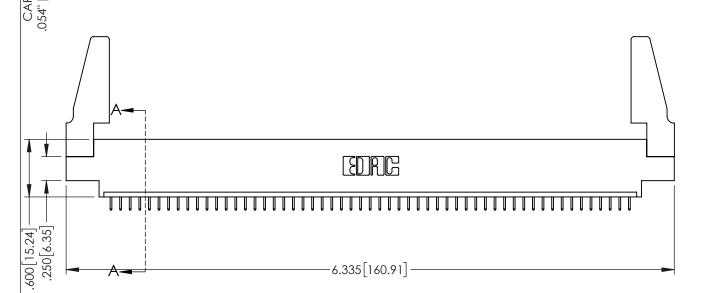

<u>Contact Dimensions:</u>
525-P.C. Tail .018 Sq.(0.46 Sq.) - Tail LG=.150(3.81)
.100 (2.54) Contact Spacing x .200 (5.08) Row Spacing

1

INSULATOR MATERIAL: THERMOPLASTIC PBT BLACK, UL 94V-0

CONTACT MATERIAL; COPPER TIN ALLOY

CONTACT PLATING: GOLD ON THE MATING AREA, TIN PLATING ON THE CONTACT TAILS, NICKEL UNDERPLATE

345/395 SERIES CARD EDGE CONNECTOR PART NUMBER: 345-055-525-688

YOUR CONNECTION TO QUALITY & SERVICE

| ACAD REFERENCE NO. 345-ENG-MASTER |                  |  |
|-----------------------------------|------------------|--|
| DRAWN: R.STA.MONICA               | DATE:MAY.16/2017 |  |
| CHECKED:                          | DATE:            |  |
| SCALE: 1:1                        | SHEET 1 OF 2     |  |
| DRAWING NUMBER                    | ISSUE            |  |
| 345-ENG-MASTER                    | 1                |  |