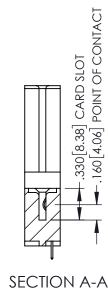

<u>Contact Dimensions:</u>
525-P.C. Tail .018 Sq.(0.46 Sq.) - Tail LG=.150(3.81)
.100 (2.54) Contact Spacing x .200 (5.08) Row Spacing

1

INSULATOR MATERIAL: THERMOPLASTIC PBT BLACK, UL 94V-0

CONTACT MATERIAL; COPPER TIN ALLOY

CONTACT PLATING: GOLD ON THE MATING AREA, TIN PLATING ON THE CONTACT TAILS, NICKEL UNDERPLATE

345/395 SERIES CARD EDGE CONNECTOR PART NUMBER: 345-055-525-688

YOUR CONNECTION TO QUALITY & SERVICE

| ACAD REFERENCE NO. 345-ENG-MASTER |                  |  |
|-----------------------------------|------------------|--|
| DRAWN: R.STA.MONICA               | DATE:MAY.16/2017 |  |
| CHECKED:                          | DATE:            |  |
| SCALE: 1:1                        | SHEET 1 OF 2     |  |
| DRAWING NUMBER                    | ISSUE            |  |
| 345-ENG-MASTER                    | 1                |  |