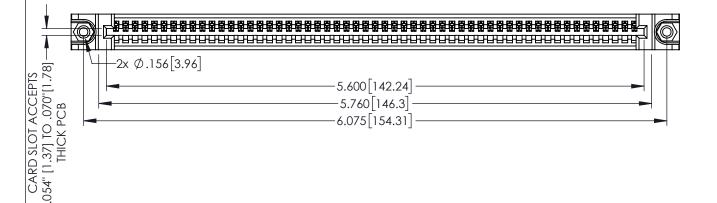

<u>Contact Dimensions:</u>
525-P.C. Tail .018 Sq.(0.46 Sq.) - Tail LG=.150(3.81)
.100 (2.54) Contact Spacing x .200 (5.08) Row Spacing

1

INSULATOR MATERIAL: THERMOPLASTIC PBT BLACK, UL 94V-0

CONTACT MATERIAL; COPPER TIN ALLOY

CONTACT PLATING: GOLD ON THE MATING AREA, TIN PLATING ON THE CONTACT TAILS, NICKEL UNDERPLATE

345/395 SERIES CARD EDGE CONNECTOR PART NUMBER: 345-055-525-688

YOUR CONNECTION TO QUALITY & SERVICE

| ACAD REFERENCE NO. 345-ENG-MASTER |                  |  |
|-----------------------------------|------------------|--|
| DRAWN: R.STA.MONICA               | DATE:MAY.16/2017 |  |
| CHECKED:                          | DATE:            |  |
| SCALE: 1:1                        | SHEET 1 OF 2     |  |
| DRAWING NUMBER                    | ISSUE            |  |
| 345-ENG-MASTER                    | 1                |  |