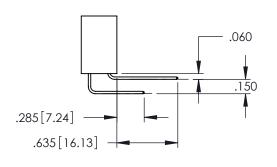

<u>Contact Dimensions:</u>
525-P.C. Tail .018 Sq.(0.46 Sq.) - Tail LG=.150(3.81)
.100 (2.54) Contact Spacing x .200 (5.08) Row Spacing

1

INSULATOR MATERIAL: THERMOPLASTIC PBT BLACK, UL 94V-0

CONTACT MATERIAL; COPPER TIN ALLOY

CONTACT PLATING: GOLD ON THE MATING AREA, TIN PLATING ON THE CONTACT TAILS, NICKEL UNDERPLATE

345/395 SERIES CARD EDGE CONNECTOR PART NUMBER: 345-055-525-688

YOUR CONNECTION TO QUALITY & SERVICE

| ACAD REFERENCE NO. 345-ENG-MASTER |                  |  |
|-----------------------------------|------------------|--|
| DRAWN: R.STA.MONICA               | DATE:MAY.16/2017 |  |
| CHECKED:                          | DATE:            |  |
| SCALE: 1:1                        | SHEET 1 OF 2     |  |
| DRAWING NUMBER                    | ISSUE            |  |
| 345-ENG-MASTER                    | 1                |  |