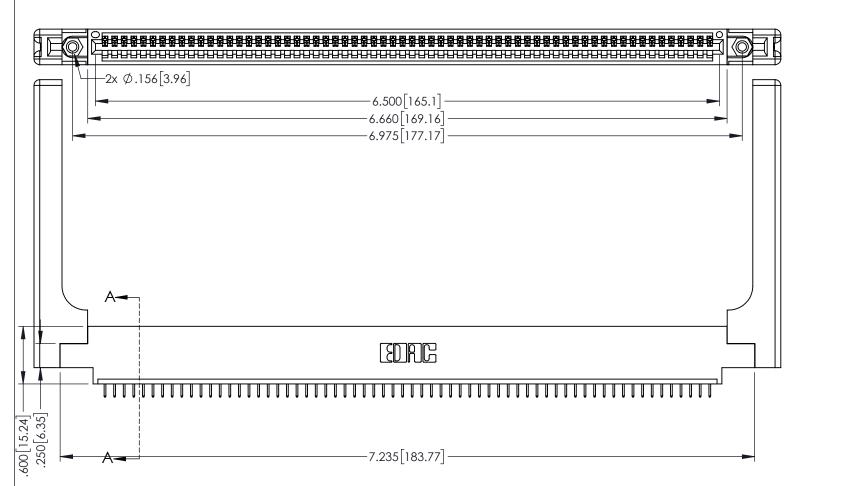

<u>Contact Dimensions:</u>
525-P.C. Tail .018 Sq.(0.46 Sq.) - Tail LG=.150(3.81)
.100 (2.54) Contact Spacing x .200 (5.08) Row Spacing

1

345/395 SERIES CARD EDGE CONNECTOR PART NUMBER: 345-064-525-658

INSULATOR MATERIAL: THERMOPLASTIC PBT BLACK, UL 94V-0 CONTACT MATERIAL; COPPER TIN ALLOY CONTACT PLATING: GOLD ON THE MATING AREA, TIN PLATING

ON THE CONTACT TAILS, NICKEL UNDERPLATE

YOUR CONNECTION TO QUALITY & SERVICE

| THESE DRAWINGS AND SPECIFICATIONS ARE THE PROPERTY OF EDAC INC.,AND |
|---------------------------------------------------------------------|
| SHALL NOT BE REPRODUCED,OR COPIED                                   |
| OR USED AS THE BASIS FOR THE                                        |
| MANUFACTURE OR SALE OF APPARATUS                                    |
| WITHOUT WRITTEN PERMISSION.                                         |
|                                                                     |

| ACAD REFERENCE NO   | . 345-ENG-MASTER |
|---------------------|------------------|
| DRAWN: R.STA.MONICA | DATE:MAY.16/2017 |
| CHECKED:            | DATE:            |
| SCALE: 1:1          | SHEET 1 OF 2     |
| DRAWING NUMBER      | ISSUE            |