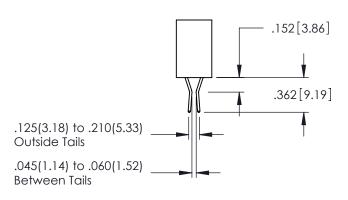

**SECTION A-A** 

345-ENG-MASTER

160[4.06] POINT OF CONTACT

.107 [2.72] .082 [2.08] .157 [4] .232 [5.89] .125(3.18) to .210(5.33) .125(3.18) to .210(5.33) Outside Tails Outside Tails .045(1.14) to .060(1.52) .045(1.14) to .060(1.52) Between Tails Between Tails **Contact Code 555 Contact Code 556** 