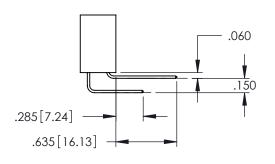

**SECTION A-A** 

345-ENG-MASTER

160[4.06] POINT OF CONTACT

.107 [2.72] .082 [2.08] .157 [4] .232 [5.89] .125(3.18) to .210(5.33) .125(3.18) to .210(5.33) Outside Tails Outside Tails .045(1.14) to .060(1.52) .045(1.14) to .060(1.52) Between Tails Between Tails **Contact Code 555 Contact Code 556** 

**Contact Code 558** 

**Contact Code 559** 

Contact Code 560

INSULATOR MATERIAL: THERMOPLASTIC POLYESTER, UL 94V-0

DAP MATERIAL AVAILABLE UPON REQUEST

CONTACT MATERIAL; COPPER ALLOY

CONTACT PLATING: GOLD ON THE MATING AREA, TIN PLATING ON THE CONTACT TAILS, NICKEL UNDERPLATE

## 345/395 SERIES CARD EDGE CONNECTOR CONTACT CODE 555,556,558,559,560 DIMENSIONS

YOUR CONNECTION TO QUALITY & SERVICE

|   | ACAD REFERENCE NO   | . 345-ENG-MASTER |
|---|---------------------|------------------|
|   | DRAWN: R.STA.MONICA | DATE:MAY.16/2017 |
|   | CHECKED:            | DATE:            |
|   | SCALE: 1:1          | SHEET 2 OF 2     |
| D | DRAWING NUMBER      | ISSUE            |