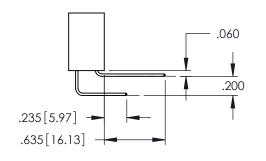

**SECTION A-A** 

345-ENG-MASTER

160[4.06] POINT OF CONTACT

.107 [2.72] .082 [2.08] .157 [4] .232 [5.89] .125(3.18) to .210(5.33) .125(3.18) to .210(5.33) Outside Tails Outside Tails .045(1.14) to .060(1.52) .045(1.14) to .060(1.52) Between Tails Between Tails **Contact Code 555 Contact Code 556** 

**Contact Code 558** 

**Contact Code 559** 

Contact Code 560

INSULATOR MATERIAL: THERMOPLASTIC POLYESTER, UL 94V-0

DAP MATERIAL AVAILABLE UPON REQUEST

CONTACT MATERIAL; COPPER ALLOY

CONTACT PLATING: GOLD ON THE MATING AREA, TIN PLATING ON THE CONTACT TAILS, NICKEL UNDERPLATE

## 345/395 SERIES CARD EDGE CONNECTOR CONTACT CODE 555,556,558,559,560 DIMENSIONS

YOUR CONNECTION TO QUALITY & SERVICE

|   | ACAD REFERENCE NO   | . 345-ENG-MASTER |
|---|---------------------|------------------|
|   | DRAWN: R.STA.MONICA | DATE:MAY.16/2017 |
|   | CHECKED:            | DATE:            |
|   | SCALE: 1:1          | SHEET 2 OF 2     |
| D | DRAWING NUMBER      | ISSUE            |