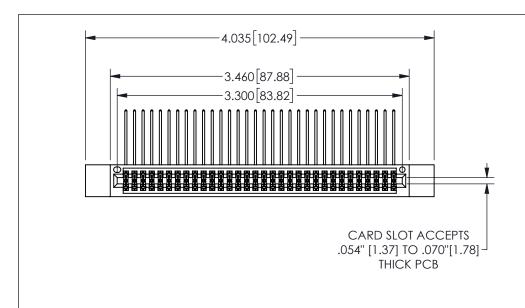

345/395 SERIES CARD EDGE CONNECTOR PART NUMBER: 345-064-559-212

YOUR CONNECTION TO QUALITY & SERVICE

**EDAC INC** TORONTO, ONTARIO CANADA

THESE DRAWINGS AND SPECIFICATIONS ARE THE PROPERTY OF EDAC INC.,AND SHALL NOT BE REPRODUCED, OR COPIED OR USED AS THE BASIS FOR THE MANUFACTURE OR SALE OF APPARATUS WITHOUT WRITTEN PERMISSION.