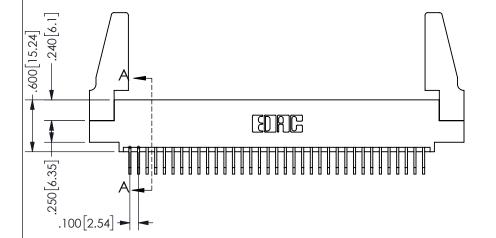

THIS IS A C.A.D. GENERATED DRAWING DO NOT MAKE MANUAL REVISIONS TO MASTER.

ISSUE NUMBER ORIGINAL

.160 4.06 .330[8.38] POINT OF CARD SLOT CONTACT .370 9.4 .200 [5.08]

SECTION A-A

ISSUE NUMBER ORIGINAL

1

**Contact Code 558** 

Contact Code 559

**Contact Code 560** 

INSULATOR MATERIAL: THERMOPLASTIC POLYESTER, UL 94V-0 DAP MATERIAL AVAILABLE UPON REQUEST

CONTACT MATERIAL; COPPER ALLOY

CONTACT PLATING: GOLD ON THE MATING AREA, TIN PLATING ON THE CONTACT TAILS, NICKEL UNDERPLATE