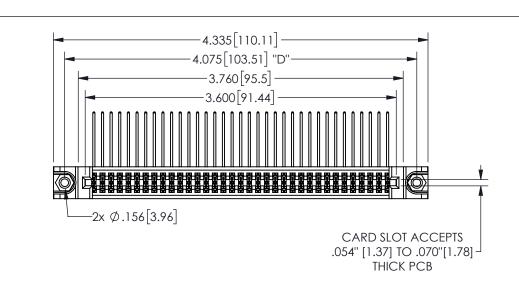

## 345/395 SERIES CARD EDGE CONNECTOR PART NUMBER: 345-070-558-588

<u>Contact Dimensions:</u>
558-90 Degree Bend (Code 541 Contacts)
See Sheet 2 for Contact Code 555, 556, 558, 559, 560 **Dimensions** 

|   | ACAD REFERENCE NO.  | 345-ENG-MASTER   |
|---|---------------------|------------------|
|   | DRAWN: R.STA.MONICA | DATE:MAY.16/2017 |
|   | CHECKED:            | DATE:            |
|   | SCALE: NTS          | SHEET 1 OF 2     |
|   | DRAWING NUMBER      | ISSUE            |
|   | 345-ENG-MASTER      | 1                |
| ı |                     |                  |