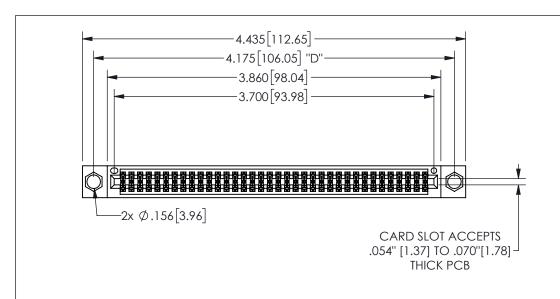

345/395 SERIES CARD EDGE CONNECTOR PART NUMBER: 345-072-540-804

YOUR CONNECTION TO QUALITY & SERVICE

**EDAC INC** TORONTO, ONTARIO CANADA

THESE DRAWINGS AND SPECIFICATIONS ARE THE PROPERTY OF EDAC INC.,AND SHALL NOT BE REPRODUCED, OR COPIED OR USED AS THE BASIS FOR THE MANUFACTURE OR SALE OF APPARATUS WITHOUT WRITTEN PERMISSION.