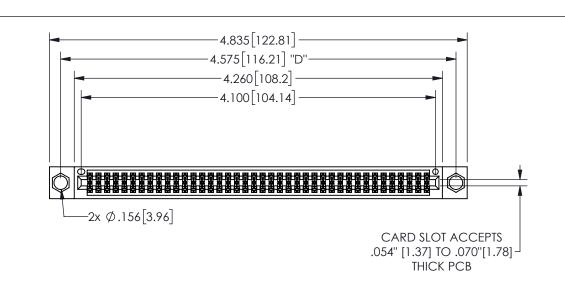

## 345/395 SERIES CARD EDGE CONNECTOR PART NUMBER: 345-080-544-504

YOUR CONNECTION TO QUALITY & SERVICE

**EDAC INC** TORONTO, ONTARIO CANADA

THESE DRAWINGS AND SPECIFICATIONS ARE THE PROPERTY OF EDAC INC.,AND SHALL NOT BE REPRODUCED,OR COPIED OR USED AS THE BASIS FOR THE MANUFACTURE OR SALE OF APPARATUS WITHOUT WRITTEN PERMISSION.

| ACAD REFERENCE NO.  |        | 345-ENG-MASTER  |       |
|---------------------|--------|-----------------|-------|
| DRAWN: R.STA.MONICA |        | DATEMAY.16/2017 |       |
| CHECKED:            |        | DATE:           |       |
| SCALE:              | NTS    | SHEET           | OF 2  |
| DRAWING             | NUMBER |                 | ISSUE |
| 345-ENG-MASTER      |        |                 | 1     |