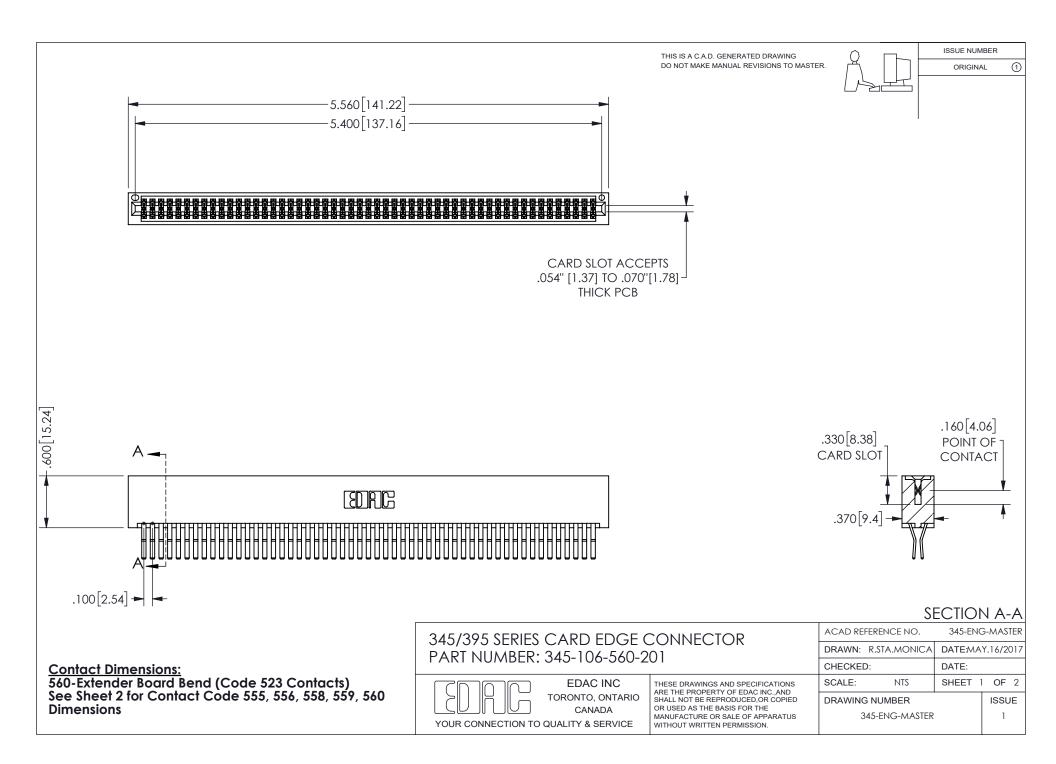

ISSUE NUMBER ORIGINAL

1

**Contact Code 558** 

Contact Code 559

Contact Code 560

INSULATOR MATERIAL: THERMOPLASTIC POLYESTER, UL 94V-0 DAP MATERIAL AVAILABLE UPON REQUEST

CONTACT MATERIAL; COPPER ALLOY CONTACT PLATING: GOLD ON THE MATING AREA, TIN PLATING ON THE CONTACT TAILS, NICKEL UNDERPLATE

345/395 SERIES CARD EDGE CONNECTOR CONTACT CODE 555,556,558,559,560 DIMENSIONS

YOUR CONNECTION TO QUALITY & SERVICE

**EDAC INC** TORONTO, ONTARIO CANADA

THESE DRAWINGS AND SPECIFICATIONS ARE THE PROPERTY OF EDAC INC.,AND SHALL NOT BE REPRODUCED, OR COPIED OR USED AS THE BASIS FOR THE MANUFACTURE OR SALE OF APPARATUS WITHOUT WRITTEN PERMISSION.