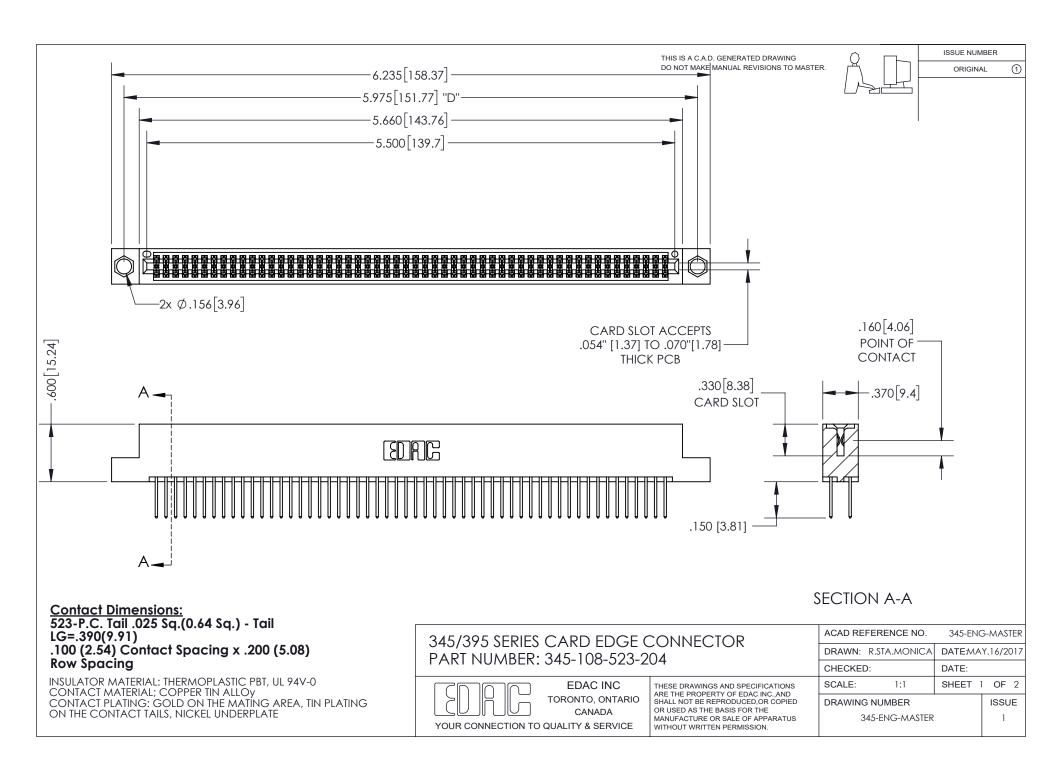

ISSUE NUMBER ORIGINAL

1

**Contact Code 558** 

**Contact Code 559** 

Contact Code 560

- INSULATOR MATERIAL: THERMOPLASTIC POLYESTER, UL 94V-0
- DAP MATERIAL AVAILABLE UPON REQUEST
- CONTACT MATERIAL; COPPER ALLOY

CONTACT PLATING: GOLD ON THE MATING AREA, TIN PLATING ON THE CONTACT TAILS, NICKEL UNDERPLATE

\*FOR ALL OTHER SPECIFICATIONS REFER TO SHEET 3\*