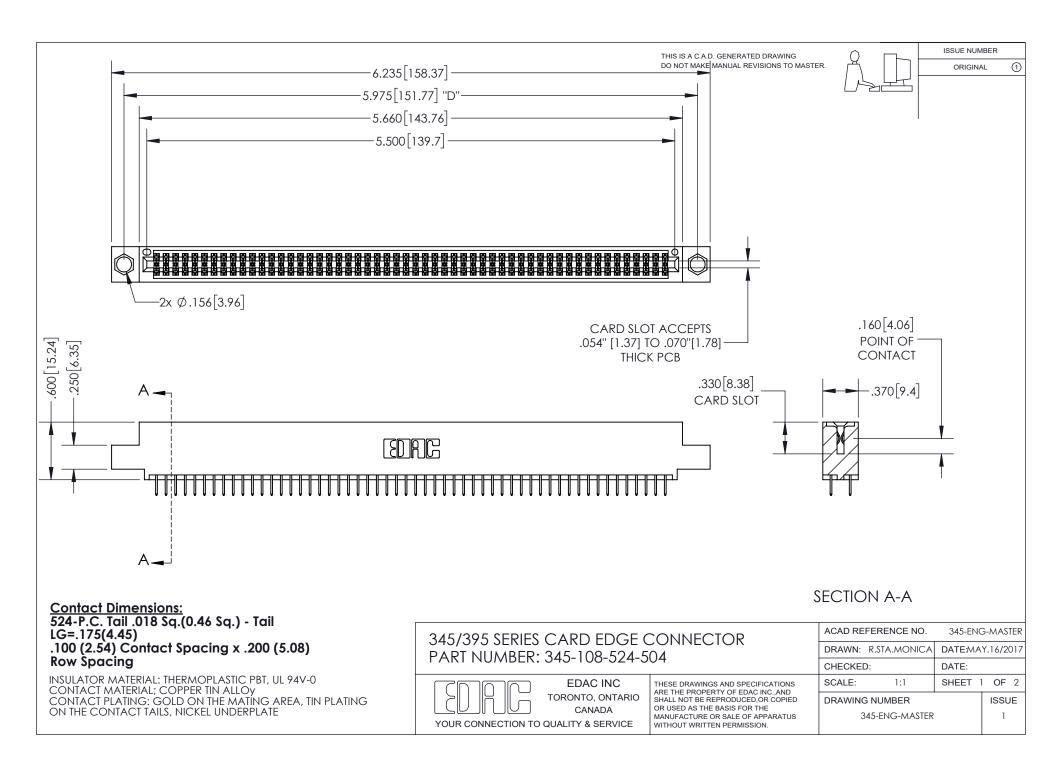

ISSUE NUMBER ORIGINAL

1

**Contact Code 558** 

**Contact Code 559** 

Contact Code 560

- INSULATOR MATERIAL: THERMOPLASTIC POLYESTER, UL 94V-0
- DAP MATERIAL AVAILABLE UPON REQUEST
- CONTACT MATERIAL; COPPER ALLOY

CONTACT PLATING: GOLD ON THE MATING AREA, TIN PLATING ON THE CONTACT TAILS, NICKEL UNDERPLATE

\*FOR ALL OTHER SPECIFICATIONS REFER TO SHEET 3\*