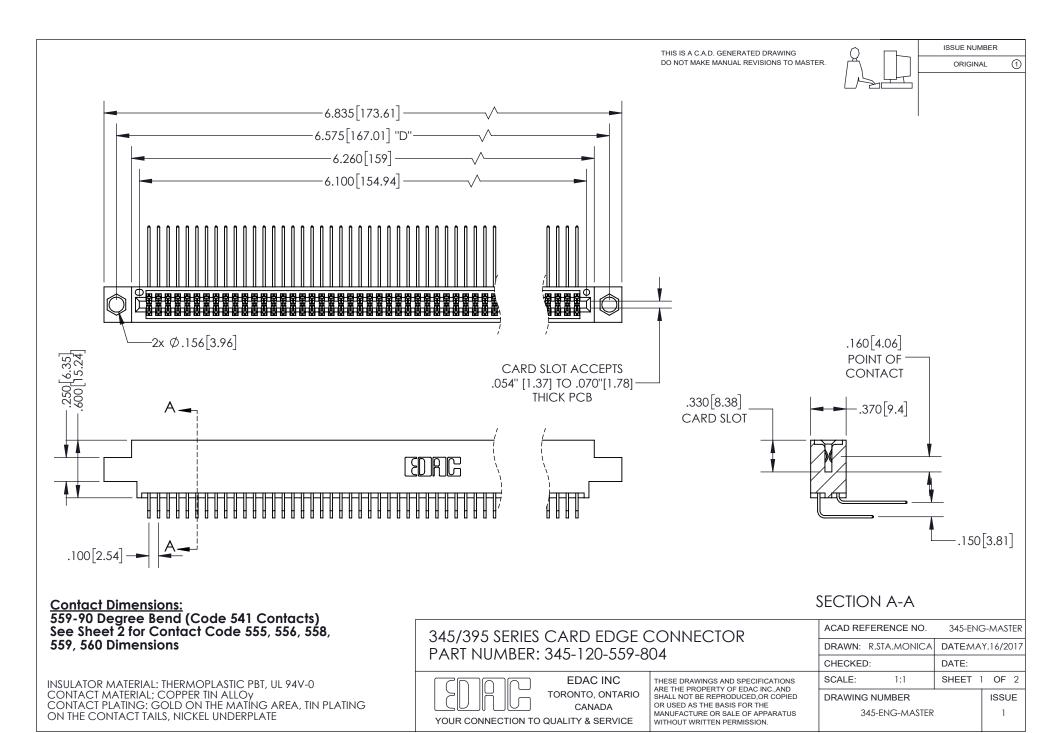

ISSUE NUMBER ORIGINAL

1

**Contact Code 558** 

**Contact Code 559** 

Contact Code 560

- INSULATOR MATERIAL: THERMOPLASTIC POLYESTER, UL 94V-0
- DAP MATERIAL AVAILABLE UPON REQUEST
- CONTACT MATERIAL; COPPER ALLOY

CONTACT PLATING: GOLD ON THE MATING AREA, TIN PLATING ON THE CONTACT TAILS, NICKEL UNDERPLATE

\*FOR ALL OTHER SPECIFICATIONS REFER TO SHEET 3\*

## 345/395 SERIES CARD EDGE CONNECTOR CONTACT CODE 555,556,558,559,560 DIMENSIONS

YOUR CONNECTION TO QUALITY & SERVICE

**EDAC INC** TORONTO, ONTARIO CANADA

THESE DRAWINGS AND SPECIFICATIONS ARE THE PROPERTY OF EDAC INC.,AND SHALL NOT BE REPRODUCED, OR COPIED OR USED AS THE BASIS FOR THE MANUFACTURE OR SALE OF APPARATUS WITHOUT WRITTEN PERMISSION.