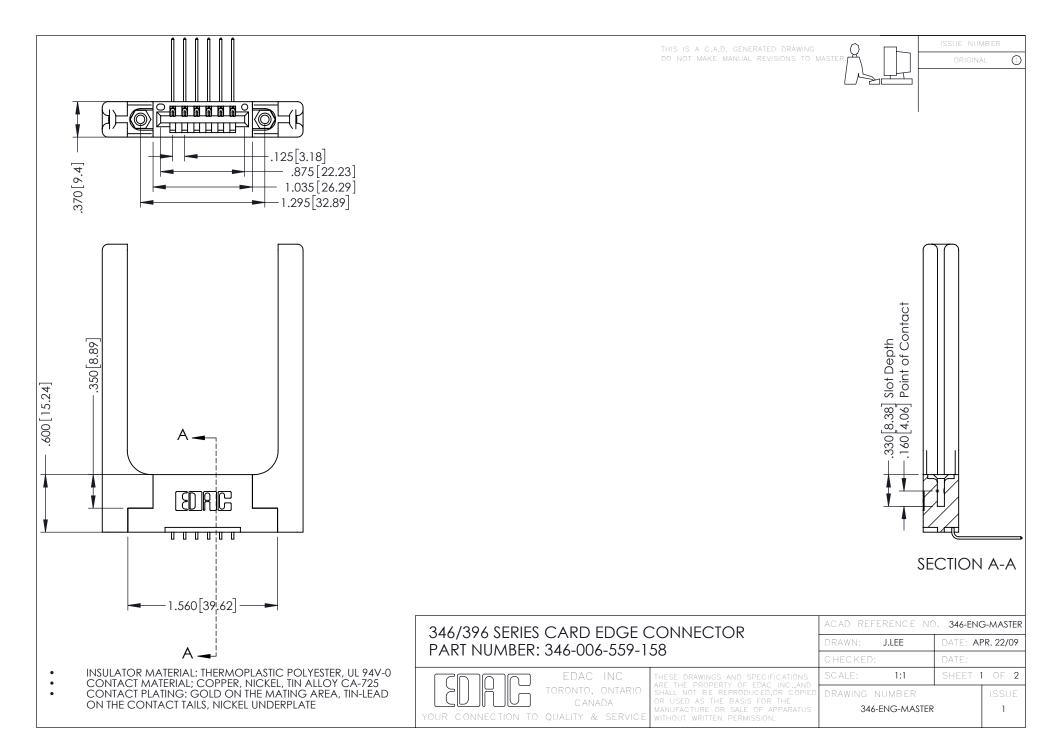

**Contact Code 555** 

**Contact Code 556** 

INSULATOR MATERIAL: THERMOPLASTIC POLYESTER, UL 94V-0 CONTACT MATERIAL; COPPER, NICKEL, TIN ALLOY CA-725

CONTACT PLATING: GOLD ON THE MATING AREA, TIN-LEAD ON THE CONTACT TAILS, NICKEL UNDERPLATE

## 346/396 SERIES CARD EDGE CONNECTOR CONTACT CODE 555,556,558,559,560 DIMENSIONS

YOUR CONNECTION TO QUALITY & SERVICE

|   | ACAD REFERENCE NO. 346-ENG-MASTER |                  |
|---|-----------------------------------|------------------|
|   | DRAWN: J.LEE                      | DATE: APR. 22/09 |
|   | CHECKED:                          | DATE:            |
|   | SCALE: 1:1                        | SHEET 2 OF 2     |
| D | DRAWING NUMBER                    | ISSUE            |

346-ENG-MASTER