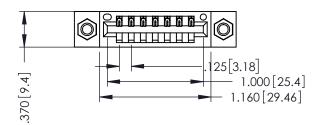

YOUR CONNECTION TO QUALITY & SERVICE

**EDAC INC** TORONTO, ONTARIO CANADA

346/396 SERIES CARD EDGE CONNECTOR

PART NUMBER: 346-007-520-107

THESE DRAWINGS AND SPECIFICATIONS ARE THE PROPERTY OF EDAC INC.,AND SHALL NOT BE REPRODUCED, OR COPIED OR USED AS THE BASIS FOR THE MANUFACTURE OR SALE OF APPARATUS WITHOUT WRITTEN PERMISSION.

| ACAD REFERENCE NO. | 346-ENG-MASTER   |
|--------------------|------------------|
| DRAWN: J.LEE       | DATE: APR. 22/09 |
| CHECKED:           | DATE:            |
| SCALE: 1:1         | SHEET 1 OF 2     |
| DRAWING NUMBER     | ISSUE            |