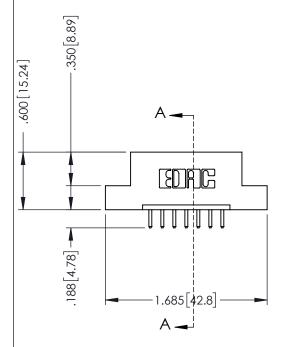

## 346/396 SERIES CARD EDGE CONNECTOR CONTACT CODE 555,556,558,559,560 DIMENSIONS

YOUR CONNECTION TO QUALITY & SERVICE

**EDAC INC** TORONTO, ONTARIO CANADA

THESE DRAWINGS AND SPECIFICATIONS ARE THE PROPERTY OF EDAC INC.,AND SHALL NOT BE REPRODUCED, OR COPIED OR USED AS THE BASIS FOR THE MANUFACTURE OR SALE OF APPARATUS WITHOUT WRITTEN PERMISSION.

|   | ACAD REFERENCE NO. | 346-ENG-MASTER   |
|---|--------------------|------------------|
|   | DRAWN: J.LEE       | DATE: APR. 22/09 |
| ) | CHECKED:           | DATE:            |
|   | SCALE: 1:1         | SHEET 2 OF 2     |
|   | DRAWING NUMBER     | ISSUE            |
|   | 346-ENG-MASTER     | 1                |